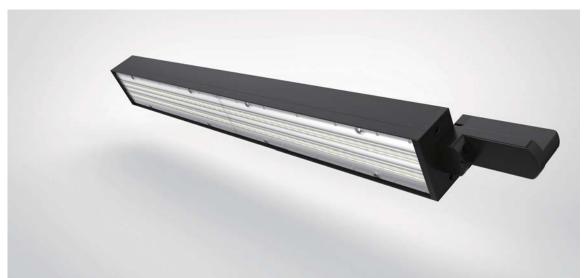

Luminous Flux : 6500LM Wattage : 20W/30W CCT : 3000K, 4000K

CRI > 80

Beam Angle: 20°/30°/60°/90° Input Voltage: 220-240VAC

Total Harmonic Distortion : <20%

Life Span: >50000Hrs(Ta=30°C@L70) Operating Temperature: -30~+45°C Storage Temperature: -40~+70°C Junction Temperature(Tj): <70°C(Ta=30°C)