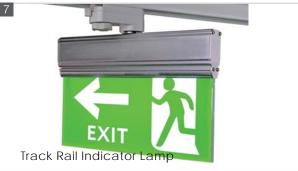

## **▶**DESCRIPTIONS

The product can be perfactly compatable with 4 wires track rail system. Our track rail system provide following supporting equipments: ① DALI control box ② 4 wires DALI track rail lead wire ③ Track rail socket ④ Rail-mounted monitor ⑤ Rail-mounted pilot light ⑥ Rail-mounted emergency lamp ⑦ Practical hanging hook(can be used for hanging various promotion Ads). to achieve a turn key solution include lighting, indicating and emergency lighting, no need to deal with the complicate wiring. All our efforts is to provide an elegant and simple solution for your ceilings via an easy ways that save your unnecessary wiring cost and maintenance cost.