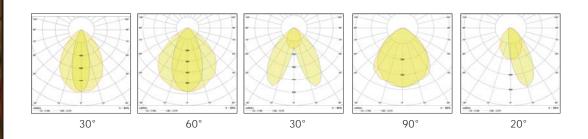

Luminous Flux : 6500LM Wattage : 20W/30W CCT : 3000K, 4000K

CRI > 80

Beam Angle: 20°/30°/60°/90° Input Voltage: 220-240VAC

Total Harmonic Distortion : <20%

Life Span: >50000Hrs(Ta=30°C@L70) Operating Temperature: -30~+45°C Storage Temperature: -40~+70°C Junction Temperature(Tj): <70°C(Ta=30°C)