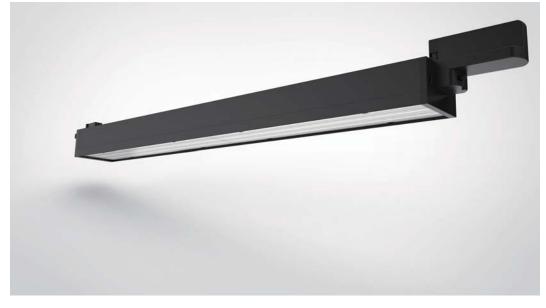

Luminous Flux : 6500LM Wattage : 20W/30W CCT : 3000K, 4000K

CRI > 80

Beam Angle: 20°/30°/60°/90° Input Voltage: 220-240VAC

Total Harmonic Distortion : <20%

Life Span: >50000Hrs(Ta=30°C@L70) Operating Temperature: -30~+45°C Storage Temperature: -40~+70°C Junction Temperature(Tj): <70°C(Ta=30°C)