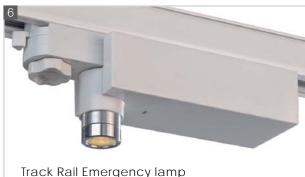

## **▶**DESCRIPTIONS

The product can be perfactly compatable with 4 wires track rail system. Our track rail system provide following supporting equipments: ① DALI control box ② 4 wires DALI track rail lead wire ③ Track rail socket ④ Rail-mounted monitor ⑤ Rail-mounted pilot light ⑥ Rail-mounted emergency lamp ⑦ Practical hanging hook(can be used for hanging various promotion Ads). to achieve a turn key solution include lighting, indicating and emergency lighting, no need to deal with the complicate wiring. All our efforts is to provide an elegant and simple solution for your ceilings via an easy ways that save your unnecessary wiring cost and maintenance cost.