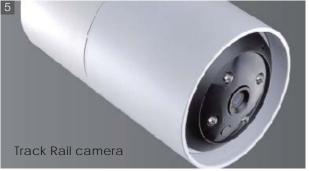

## **▶**DESCRIPTIONS

The product can be perfactly compatable with 4 wires track rail system. Our track rail system provide following supporting equipments: ① DALI control box ② 4 wires DALI track rail lead wire ③ Track rail socket ④ Rail-mounted monitor ⑤ Rail-mounted pilot light ⑥ Rail-mounted emergency lamp ⑦ Practical hanging hook(can be used for hanging various promotion Ads). to achieve a turn key solution include lighting, indicating and emergency lighting, no need to deal with the complicate wiring. All our efforts is to provide an elegant and simple solution for your ceilings via an easy ways that save your unnecessary wiring cost and maintenance cost.