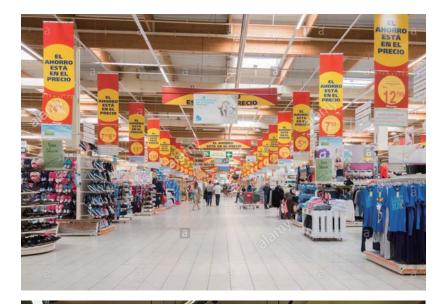

## **▶**DESCRIPTIONS

The product can be perfactly compatable with 4 wires track rail system. Our track rail system provide following supporting equipments: ① DALI control box ② 4 wires DALI track rail lead wire ③ Track rail socket ④ Rail-mounted monitor ⑤ Rail-mounted pilot light ⑥ Rail-mounted emergency lamp ⑦ Practical hanging hook(can be used for hanging various promotion Ads). to achieve a turn key solution include lighting, indicating and emergency lighting, no need to deal with the complicate wiring. All our efforts is to provide an elegant and simple solution for your ceilings via an easy ways that save your unnecessary wiring cost and maintenance cost.