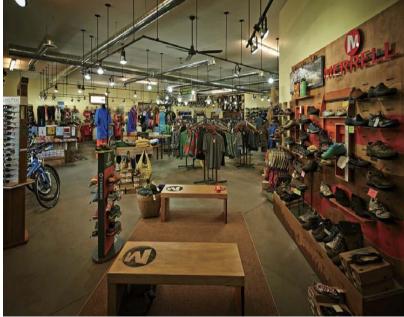

## **▶**DESCRIPTIONS

The product can be perfactly compatable with 4 wires track rail system. Our track rail system provide following supporting equipments: ① DALI control box ② 4 wires DALI track rail lead wire ③ Track rail socket ④ Rail-mounted monitor ⑤ Rail-mounted pilot light ⑥ Rail-mounted emergency lamp ⑦ Practical hanging hook(can be used for hanging various promotion Ads). to achieve a turn key solution include lighting, indicating and emergency lighting, no need to deal with the complicate wiring. All our efforts is to provide an elegant and simple solution for your ceilings via an easy ways that save your unnecessary wiring cost and maintenance cost.