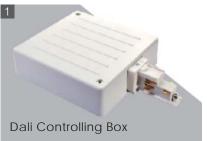

## **▶**DESCRIPTIONS

The product can be perfactly compatable with 4 wires track rail system. Our track rail system provide following supporting equipments: ① DALI control box ② 4 wires DALI track rail lead wire ③ Track rail socket ④ Rail-mounted monitor ⑤ Rail-mounted pilot light ⑥ Rail-mounted emergency lamp ⑦ Practical hanging hook(can be used for hanging various promotion Ads). to achieve a turn key solution include lighting, indicating and emergency lighting, no need to deal with the complicate wiring. All our efforts is to provide an elegant and simple solution for your ceilings via an easy ways that save your unnecessary wiring cost and maintenance cost.