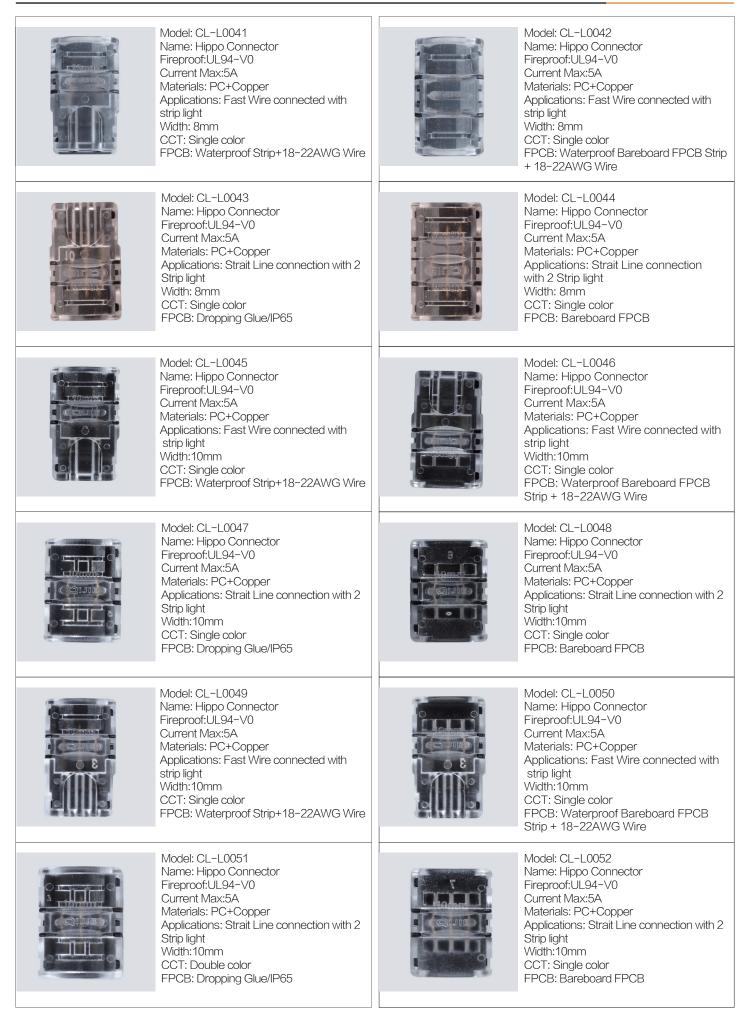

Accessories



| Model: CL–D0048<br>Name: Both ends 4PIN Female<br>Connecting wire<br>Fireproof: VW–1<br>Current Max: 1.2A<br>Materials: PVC+Copper                                                                                                                                                                      | Model: CL-D0049<br>Name: Both ends 4PIN Female<br>Connecting wire<br>Fireproof: VW-1<br>Current Max: 1.2A<br>Materials: PVC+Copper                                                                                                                                                                                   |
|-------------------------------------------------------------------------------------------------------------------------------------------------------------------