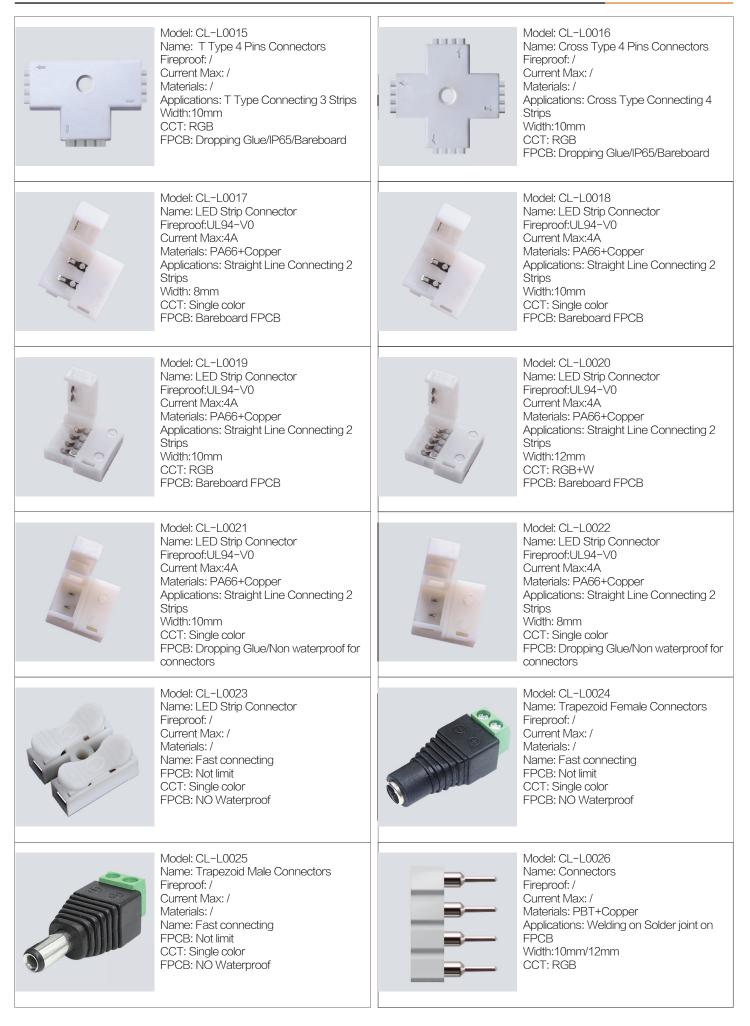

Accessories



| Model: CL–D0048<br>Name: Both ends 4PIN Female<br>Connecting wire<br>Fireproof: VW–1<br>Current Max: 1.2A<br>Materials: PVC+Copper                                                                                                                                                                      | Model: CL-D0049<br>Name: Both ends 4PIN Female<br>Connecting wire<br>Fireproof: VW-1<br>Current Max: 1.2A<br>Materials: PVC+Copper                                                                                                                                                                                   |
|---------------------------------------------------------------------------------------------------------------------------------------------------------------