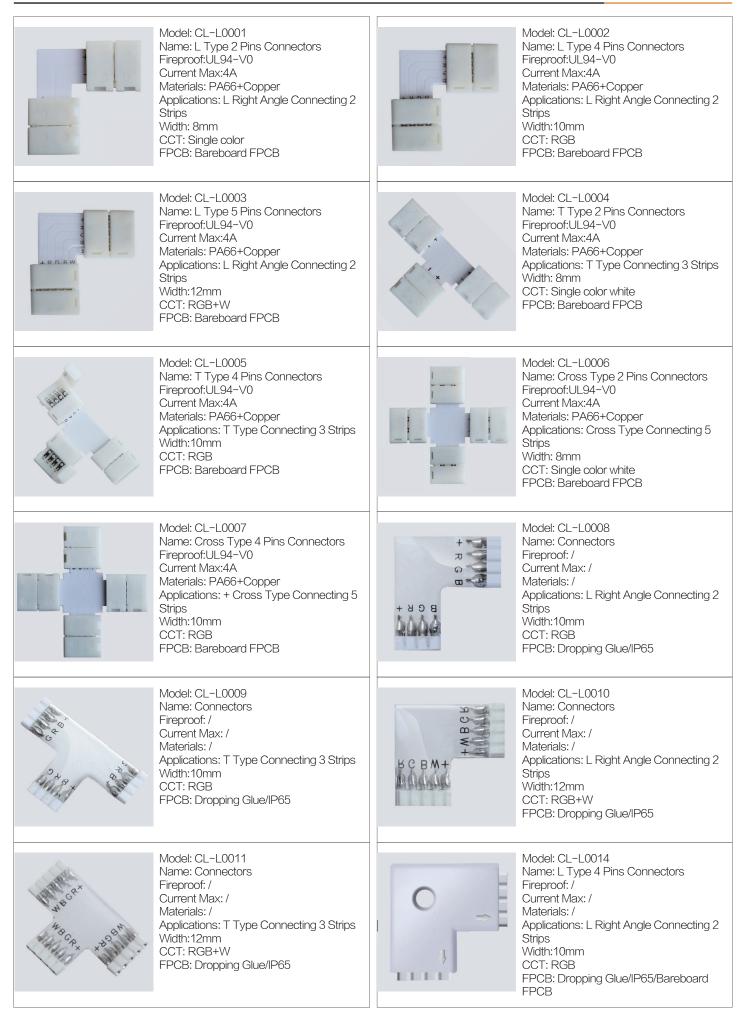

Accessories



| Model: CL–D0048<br>Name: Both ends 4PIN Female<br>Connecting wire<br>Fireproof: VW–1<br>Current Max: 1.2A<br>Materials: PVC+Copper                                                                                                                                                                      | Model: CL-D0049<br>Name: Both ends 4PIN Female<br>Connecting wire<br>Fireproof: VW-1<br>Current Max: 1.2A<br>Materials: PVC+Copper                                                                                                                                                                                   |
|-------------------------------------------------------------------------------------------------------------------------------------------------------------