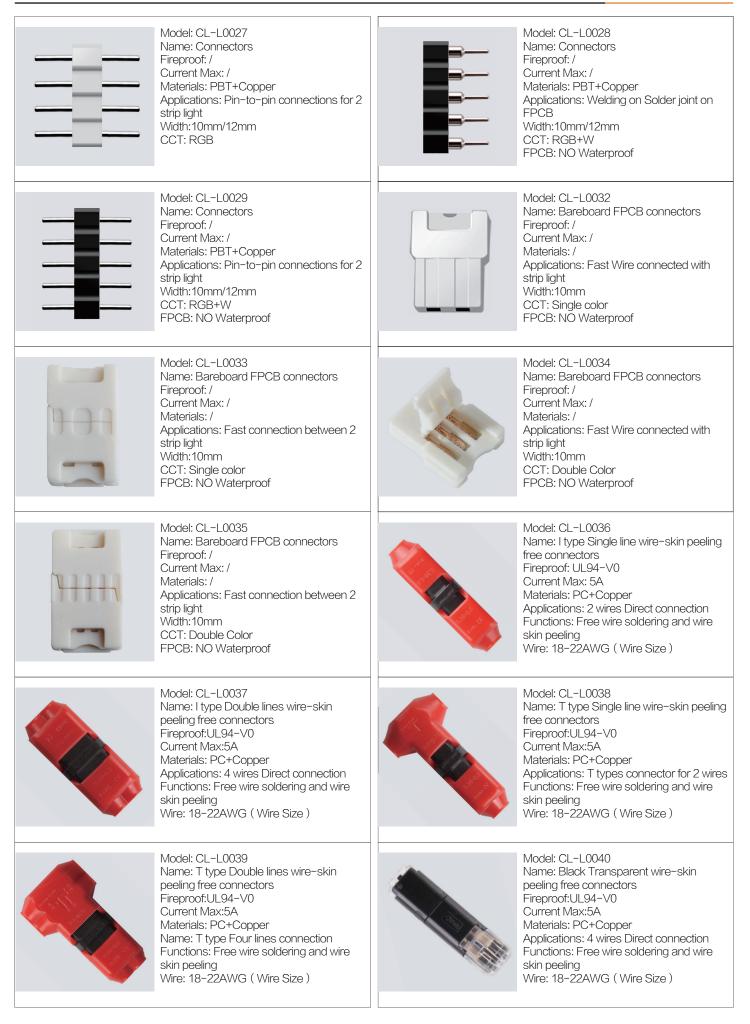

Accessories



| Model: CL–D0048<br>Name: Both ends 4PIN Female<br>Connecting wire<br>Fireproof: VW–1<br>Current Max: 1.2A<br>Materials: PVC+Copper                                                                                                                                                                      | Model: CL-D0049<br>Name: Both ends 4PIN Female<br>Connecting wire<br>Fireproof: VW-1<br>Current Max: 1.2A<br>Materials: PVC+Copper                                                                                                                                                                                   |
|-----------------------------------------------------------------------------------------------------------------------------------------------------------------