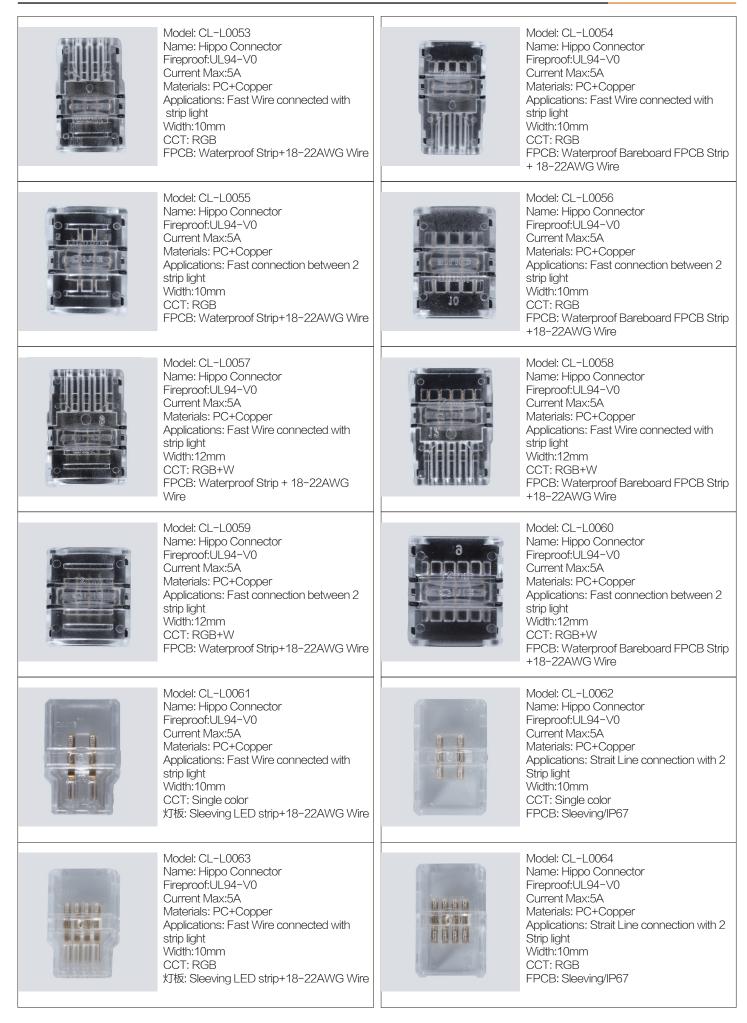

Accessories

| Model: CL–D0048<br>Name: Both ends 4PIN Female<br>Connecting wire<br>Fireproof: VW–1<br>Current Max: 1.2A<br>Materials: PVC+Copper                                                                                                                                                                      | Model: CL-D0049<br>Name: Both ends 4PIN Female<br>Connecting wire<br>Fireproof: VW-1<br>Current Max: 1.2A<br>Materials: PVC+Copper                                                                                                                                                                                   |
|---------------------------------------------------------------------------------------------------------------------------------------------------------------------------------------------------------------------------------------------------------------------------------------------------------|----------------------------------------------------------------------------------------------------------------------------------------------------------------------------------------------------------------------------------------------------------------------------------------------------------------------|
| Model: CL–D0050<br>Name: Both ends connecting wires<br>Fireproof: Connector 94–V0<br>Wire VW–1<br>Current Max: 1.2A<br>Materials: Connectors PA66+Copper<br>Wire: PVC+Copper                                                                                                                            | Model: CL-D0051<br>Name: L901A-4 holes RGB Hub Box<br>Fireproof: /<br>Current Max: 1.2A<br>Materials: Housing: PC<br>Wire PVC+Copper                                                                                                                                                                                 |
| Model: CL-D0052<br>Name: L901A-4 holes RGB Hub Box<br>BFireproof: /<br>Current Max:1.2A<br>Materials: Housing: PC<br>Wire PVC+Copper                                                                                                                                                                    | Model: CL–D0053<br>Name: L822-4P Male Connecting wire<br>Fireproof: Connector 94–V0<br>Wire VW-1<br>Current Max: 0.8A<br>Materials: Connectors PA66+Copper<br>Wire PVC+Copper                                                                                                                                        |
| Model: CL-D0054<br>Name: L901A-9 holes RGB Hub Box<br>Fireproof: /<br>Current Max:1.2A<br>Materials: Housing: PC<br>Wire PVC+Copper                                                                                                                                                                     | Model: CL-D0055<br>Name: Single end 2PIN Connecting wire<br>Fireproof:Connector 94-V0<br>Wire VW-1<br>Current Max: 1.2A<br>Materials: Connectors PA66+Copper<br>Wire PVC+Copper                                                                                                                                      |
| Model: CL-D0056<br>Name: L803-12 holes Single Color<br>Hub Box<br>Fireproof: /<br>Current Max: 1.2A<br>Materials: Housing: PC<br>Wire PVC+Copper                                                                                                                                                        | Model: CL-D0057<br>Name: On/Off Switches for testing Strip                                                                                                                                                                                                                                                           |
| Model: CL-D0058<br>Name: RGB Piercing connecting wires<br>防Fireproof: Connector 94-V0<br>Wire VW-1<br>Current Max: 1.2A<br>Materials: Connectors PA66+Copper<br>Wire PVC+Copper<br>Applications: LED strip connection with<br>Controller<br>Width: 10mm<br>CCT: RGB<br>FPCB: Bareboard FPCB(22AWG Wire) | Model: CL-D0061<br>Name: Both ends connecting wire<br>free of soldering<br>Fireproof: Connector 94-V0<br>Wire VW-1<br>Current Max: 1.2A<br>Materials: Connectors PA66+Copper<br>Wire PVC+Copper<br>Applications: Connection between 2 Strip<br>light<br>Width:12mm<br>CCT: RGB+W<br>FPCB: Bareboard FPCB(22AWG Wire) |