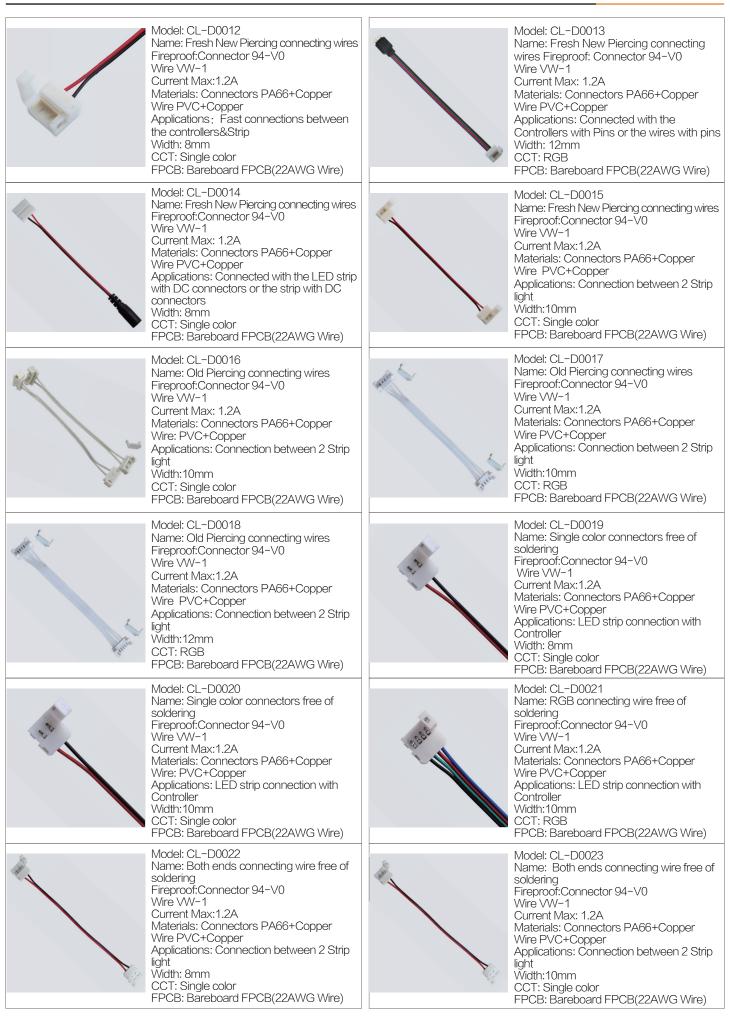

Accessories

| Model: CL–D0048<br>Name: Both ends 4PIN Female<br>Connecting wire<br>Fireproof: VW–1<br>Current Max: 1.2A<br>Materials: PVC+Copper                                                                                                                                                                      | Model: CL-D0049<br>Name: Both ends 4PIN Female<br>Connecting wire<br>Fireproof: VW-1<br>Current Max: 1.2A<br>Materials: PVC+Copper                                                                                                                                                                                   |
|---------------------------------------------------------------------------------------------------------------------------------------------------------------------------------------------------------------------------------------------------------------------------------------------------------|----------------------------------------------------------------------------------------------------------------------------------------------------------------------------------------------------------------------------------------------------------------------------------------------------------------------|
| Model: CL–D0050<br>Name: Both ends connecting wires<br>Fireproof: Connector 94–V0<br>Wire VW–1<br>Current Max: 1.2A<br>Materials: Connectors PA66+Copper<br>Wire: PVC+Copper                                                                                                                            | Model: CL-D0051<br>Name: L901A-4 holes RGB Hub Box<br>Fireproof: /<br>Current Max: 1.2A<br>Materials: Housing: PC<br>Wire PVC+Copper                                                                                                                                                                                 |
| Model: CL-D0052<br>Name: L901A-4 holes RGB Hub Box<br>BFireproof: /<br>Current Max:1.2A<br>Materials: Housing: PC<br>Wire PVC+Copper                                                                                                                                                                    | Model: CL–D0053<br>Name: L822-4P Male Connecting wire<br>Fireproof: Connector 94–V0<br>Wire VW-1<br>Current Max: 0.8A<br>Materials: Connectors PA66+Copper<br>Wire PVC+Copper                                                                                                                                        |
| Model: CL-D0054<br>Name: L901A-9 holes RGB Hub Box<br>Fireproof: /<br>Current Max:1.2A<br>Materials: Housing: PC<br>Wire PVC+Copper                                                                                                                                                                     | Model: CL-D0055<br>Name: Single end 2PIN Connecting wire<br>Fireproof:Connector 94-V0<br>Wire VW-1<br>Current Max: 1.2A<br>Materials: Connectors PA66+Copper<br>Wire PVC+Copper                                                                                                                                      |
| Model: CL-D0056<br>Name: L803-12 holes Single Color<br>Hub Box<br>Fireproof: /<br>Current Max: 1.2A<br>Materials: Housing: PC<br>Wire PVC+Copper                                                                                                                                                        | Model: CL-D0057<br>Name: On/Off Switches for testing Strip                                                                                                                                                                                                                                                           |
| Model: CL-D0058<br>Name: RGB Piercing connecting wires<br>防Fireproof: Connector 94-V0<br>Wire VW-1<br>Current Max: 1.2A<br>Materials: Connectors PA66+Copper<br>Wire PVC+Copper<br>Applications: LED strip connection with<br>Controller<br>Width: 10mm<br>CCT: RGB<br>FPCB: Bareboard FPCB(22AWG Wire) | Model: CL-D0061<br>Name: Both ends connecting wire<br>free of soldering<br>Fireproof: Connector 94-V0<br>Wire VW-1<br>Current Max: 1.2A<br>Materials: Connectors PA66+Copper<br>Wire PVC+Copper<br>Applications: Connection between 2 Strip<br>light<br>Width:12mm<br>CCT: RGB+W<br>FPCB: Bareboard FPCB(22AWG Wire) |