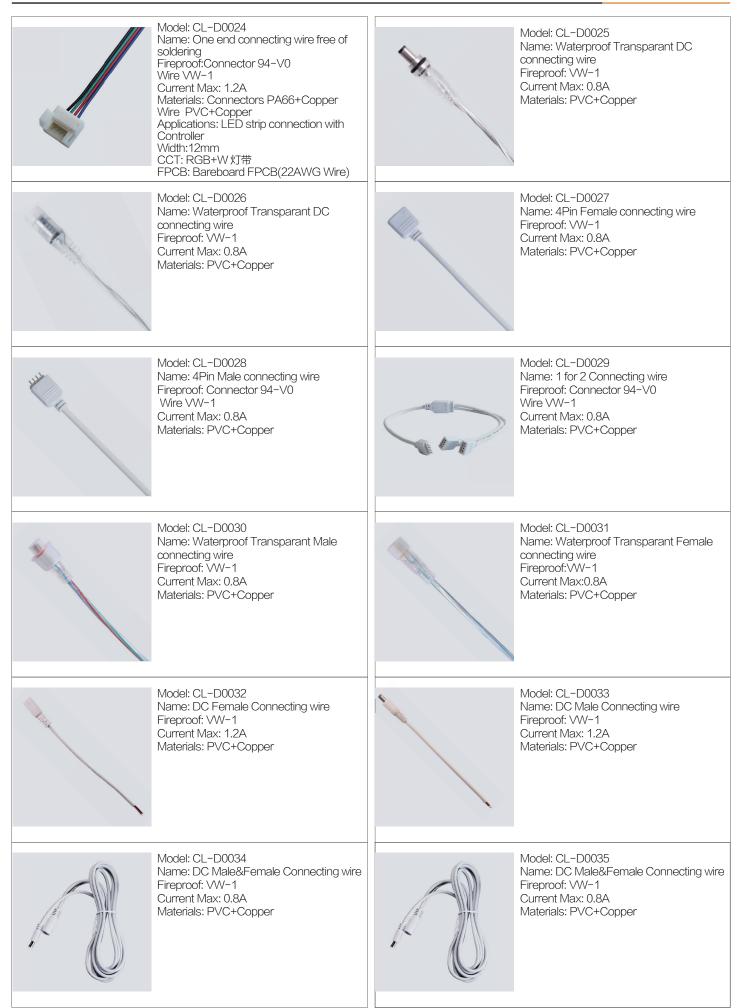

Accessories

| Model: CL–D0048<br>Name: Both ends 4PIN Female<br>Connecting wire<br>Fireproof: VW–1<br>Current Max: 1.2A<br>Materials: PVC+Copper                                                                                                                                                                      | Model: CL-D0049<br>Name: Both ends 4PIN Female<br>Connecting wire<br>Fireproof: VW-1<br>Current Max: 1.2A<br>Materials: PVC+Copper                                                                                                                                                                                   |
|---------------------------------------------------------------------------------------------------------------------------------------------------------------------------------------------------------------------------------------------------------------------------------------------------------|----------------------------------------------------------------------------------------------------------------------------------------------------------------------------------------------------------------------------------------------------------------------------------------------------------------------|
| Model: CL–D0050<br>Name: Both ends connecting wires<br>Fireproof: Connector 94–V0<br>Wire VW–1<br>Current Max: 1.2A<br>Materials: Connectors PA66+Copper<br>Wire: PVC+Copper                                                                                                                            | Model: CL-D0051<br>Name: L901A-4 holes RGB Hub Box<br>Fireproof: /<br>Current Max: 1.2A<br>Materials: Housing: PC<br>Wire PVC+Copper                                                                                                                                                                                 |
| Model: CL-D0052<br>Name: L901A-4 holes RGB Hub Box<br>BFireproof: /<br>Current Max:1.2A<br>Materials: Housing: PC<br>Wire PVC+Copper                                                                                                                                                                    | Model: CL–D0053<br>Name: L822-4P Male Connecting wire<br>Fireproof: Connector 94–V0<br>Wire VW-1<br>Current Max: 0.8A<br>Materials: Connectors PA66+Copper<br>Wire PVC+Copper                                                                                                                                        |
| Model: CL-D0054<br>Name: L901A-9 holes RGB Hub Box<br>Fireproof: /<br>Current Max:1.2A<br>Materials: Housing: PC<br>Wire PVC+Copper                                                                                                                                                                     | Model: CL-D0055<br>Name: Single end 2PIN Connecting wire<br>Fireproof:Connector 94-V0<br>Wire VW-1<br>Current Max: 1.2A<br>Materials: Connectors PA66+Copper<br>Wire PVC+Copper                                                                                                                                      |
| Model: CL-D0056<br>Name: L803-12 holes Single Color<br>Hub Box<br>Fireproof: /<br>Current Max: 1.2A<br>Materials: Housing: PC<br>Wire PVC+Copper                                                                                                                                                        | Model: CL-D0057<br>Name: On/Off Switches for testing Strip                                                                                                                                                                                                                                                           |
| Model: CL-D0058<br>Name: RGB Piercing connecting wires<br>防Fireproof: Connector 94-V0<br>Wire VW-1<br>Current Max: 1.2A<br>Materials: Connectors PA66+Copper<br>Wire PVC+Copper<br>Applications: LED strip connection with<br>Controller<br>Width: 10mm<br>CCT: RGB<br>FPCB: Bareboard FPCB(22AWG Wire) | Model: CL-D0061<br>Name: Both ends connecting wire<br>free of soldering<br>Fireproof: Connector 94-V0<br>Wire VW-1<br>Current Max: 1.2A<br>Materials: Connectors PA66+Copper<br>Wire PVC+Copper<br>Applications: Connection between 2 Strip<br>light<br>Width:12mm<br>CCT: RGB+W<br>FPCB: Bareboard FPCB(22AWG Wire) |