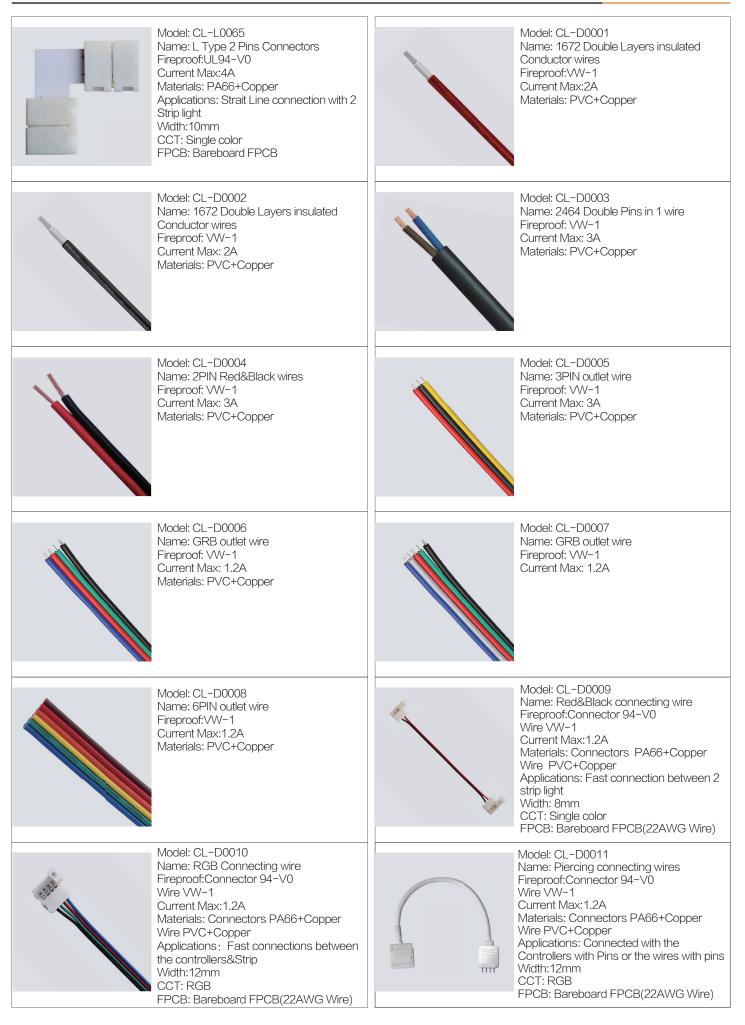

Accessories

| Model: CL–D0048<br>Name: Both ends 4PIN Female<br>Connecting wire<br>Fireproof: VW–1<br>Current Max: 1.2A<br>Materials: PVC+Copper                                                                                                                                                                      | Model: CL-D0049<br>Name: Both ends 4PIN Female<br>Connecting wire<br>Fireproof: VW-1<br>Current Max: 1.2A<br>Materials: PVC+Copper                                                                                                                                                                                   |
|---------------------------------------------------------------------------------------------------------------------------------------------------------------------------------------------------------------------------------------------------------------------------------------------------------|----------------------------------------------------------------------------------------------------------------------------------------------------------------------------------------------------------------------------------------------------------------------------------------------------------------------|
| Model: CL–D0050<br>Name: Both ends connecting wires<br>Fireproof: Connector 94–V0<br>Wire VW–1<br>Current Max: 1.2A<br>Materials: Connectors PA66+Copper<br>Wire: PVC+Copper                                                                                                                            | Model: CL-D0051<br>Name: L901A-4 holes RGB Hub Box<br>Fireproof: /<br>Current Max: 1.2A<br>Materials: Housing: PC<br>Wire PVC+Copper                                                                                                                                                                                 |
| Model: CL-D0052<br>Name: L901A-4 holes RGB Hub Box<br>BFireproof: /<br>Current Max:1.2A<br>Materials: Housing: PC<br>Wire PVC+Copper                                                                                                                                                                    | Model: CL–D0053<br>Name: L822-4P Male Connecting wire<br>Fireproof: Connector 94–V0<br>Wire VW-1<br>Current Max: 0.8A<br>Materials: Connectors PA66+Copper<br>Wire PVC+Copper                                                                                                                                        |
| Model: CL-D0054<br>Name: L901A-9 holes RGB Hub Box<br>Fireproof: /<br>Current Max:1.2A<br>Materials: Housing: PC<br>Wire PVC+Copper                                                                                                                                                                     | Model: CL-D0055<br>Name: Single end 2PIN Connecting wire<br>Fireproof:Connector 94-V0<br>Wire VW-1<br>Current Max: 1.2A<br>Materials: Connectors PA66+Copper<br>Wire PVC+Copper                                                                                                                                      |
| Model: CL-D0056<br>Name: L803-12 holes Single Color<br>Hub Box<br>Fireproof: /<br>Current Max: 1.2A<br>Materials: Housing: PC<br>Wire PVC+Copper                                                                                                                                                        | Model: CL-D0057<br>Name: On/Off Switches for testing Strip                                                                                                                                                                                                                                                           |
| Model: CL-D0058<br>Name: RGB Piercing connecting wires<br>防Fireproof: Connector 94-V0<br>Wire VW-1<br>Current Max: 1.2A<br>Materials: Connectors PA66+Copper<br>Wire PVC+Copper<br>Applications: LED strip connection with<br>Controller<br>Width: 10mm<br>CCT: RGB<br>FPCB: Bareboard FPCB(22AWG Wire) | Model: CL-D0061<br>Name: Both ends connecting wire<br>free of soldering<br>Fireproof: Connector 94-V0<br>Wire VW-1<br>Current Max: 1.2A<br>Materials: Connectors PA66+Copper<br>Wire PVC+Copper<br>Applications: Connection between 2 Strip<br>light<br>Width:12mm<br>CCT: RGB+W<br>FPCB: Bareboard FPCB(22AWG Wire) |