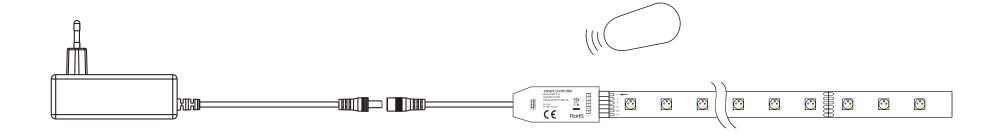

### MINI Controller

#### **Parameters**

Input Voltage: 12V~24Vdc

Power: Max.96W

Current: 2A/CH Max.4A

Wireless 2.4G

G.W.: 25g

Dimension: 58x23x10mm

Working temperature: -20°C~45°C