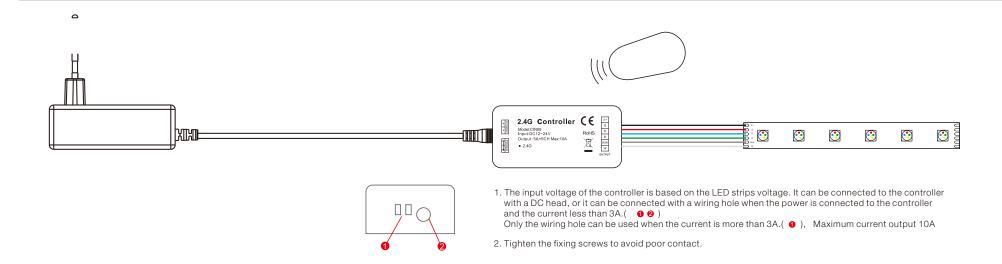

## **HIGH Controller**

### **Parameters**

Input Voltage: 12V~24Vdc

Power: Max.240W

Current: 4A/CH Max.10A

Wireless 2.4G

G.W.: 50g

Dimension: 85.5x39x21.3mm

Working temperature: -20°C~45°C