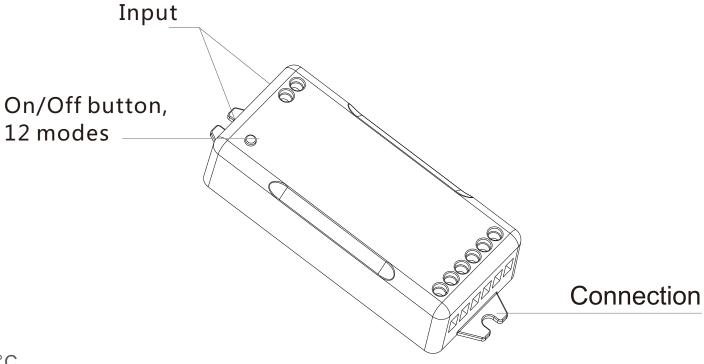

## **HIGH Controller**

### **Parameters**

Input Voltage: 12V~24Vdc

Power: Max.240W

Current: 4A/CH Max.10A

Wireless 2.4G

G.W.: 50g

Dimension: 85.5x39x21.3mm

Working temperature: -20°C~45°C