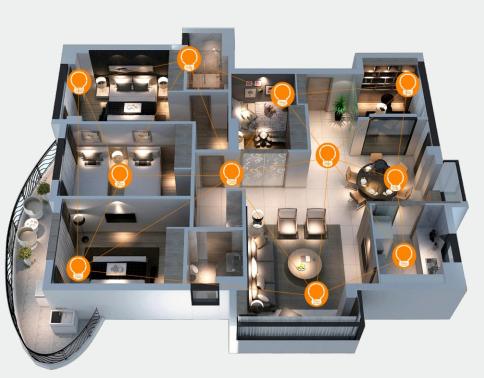

www.cl-light.com
SHENZHEN CL LIGHTING TECHNOLOGY CO.,LTD



## 2.4G Touch controller



O Signals are not blocked by obstacles and have the ability to penetrate



O Easy to operate, simply match the code then it can be used, can be repeat clear the code, match the code

One to one



One to many





**RGB**Full rgb. Flicker free



Brightness dimmable 0%-100%



Setting mode

12 modes for you to choose from





# **A**pplication



Hotel **>** 



office >



**◀** Home



Apartment >



## Function graphic Remote Control





#### **Parameters**

Working Voltage: 1.5V AAAX2

Connection: 2.4G G.W.: 60g

Dimension: 110x53x20.5mm

Working temperature: -20°C~45°C

### MINI Controller

#### **Parameters**

Input Voltage: 12V~24Vdc

Power: Max.96W

Current: 2A/CH Max.4A

Wireless 2.4G

G.W.: 25g

Dimension: 58x23x10mm

Working temperature: -20°C~45°C





## **HIGH Controller**

### **Parameters**

Input Voltage: 12V~24Vdc

Power: Max.240W

Current: 4A/CH Max.10A

Wireless 2.4G

G.W.: 50g

Dimension: 85.5x39x21.3mm

Working temperature: -20°C~45°C







For more information about oursmart low voltage LED series or any other CL Lighting product, please get in touch:



+86-755-27643784 | 36959611



+86-755-27655433