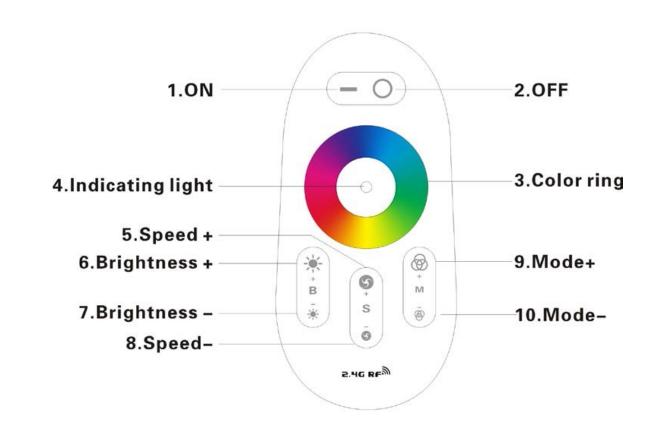

## Function graphic Remote Control

#### **Parameters**

Working Voltage: 1.5V AAAX2

Connection: 2.4G G.W.: 60g

Dimension: 110x53x20.5mm

Working temperature: -20°C~45°C