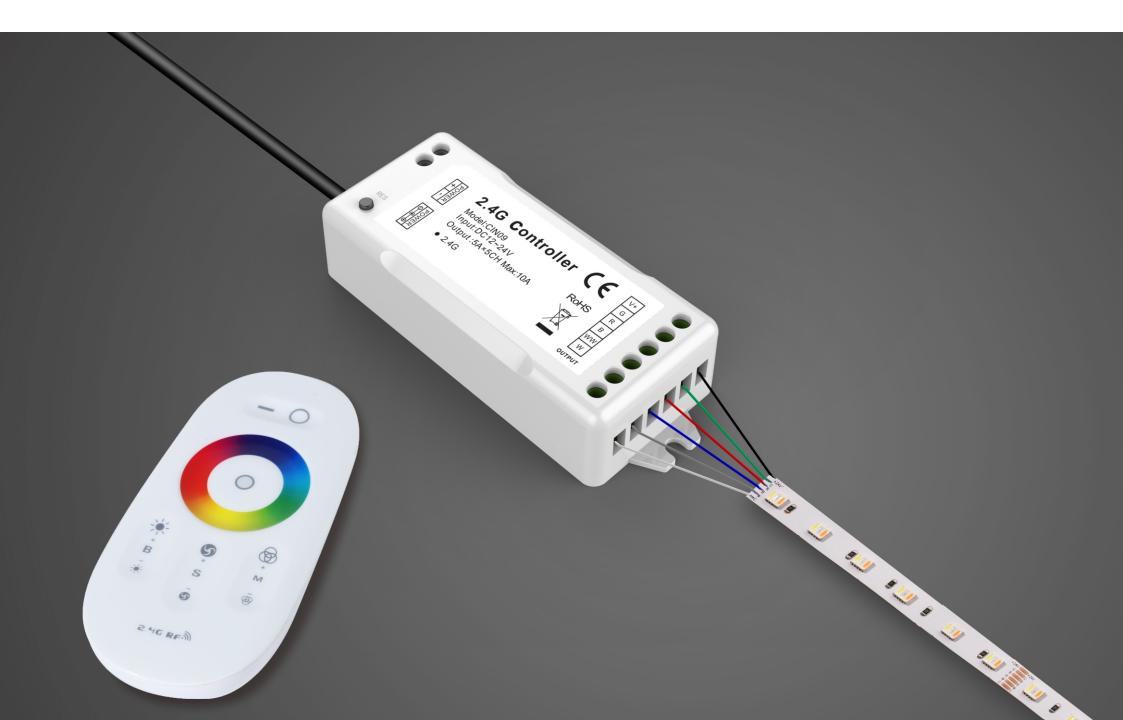

### MINI Controller

#### **Parameters**

Input Voltage: 12V~24Vdc

Power: Max.96W

Current: 2A/CH Max.4A

Wireless 2.4G

G.W.: 25g

Dimension: 58x23x10mm

Working temperature: -20°C~45°C