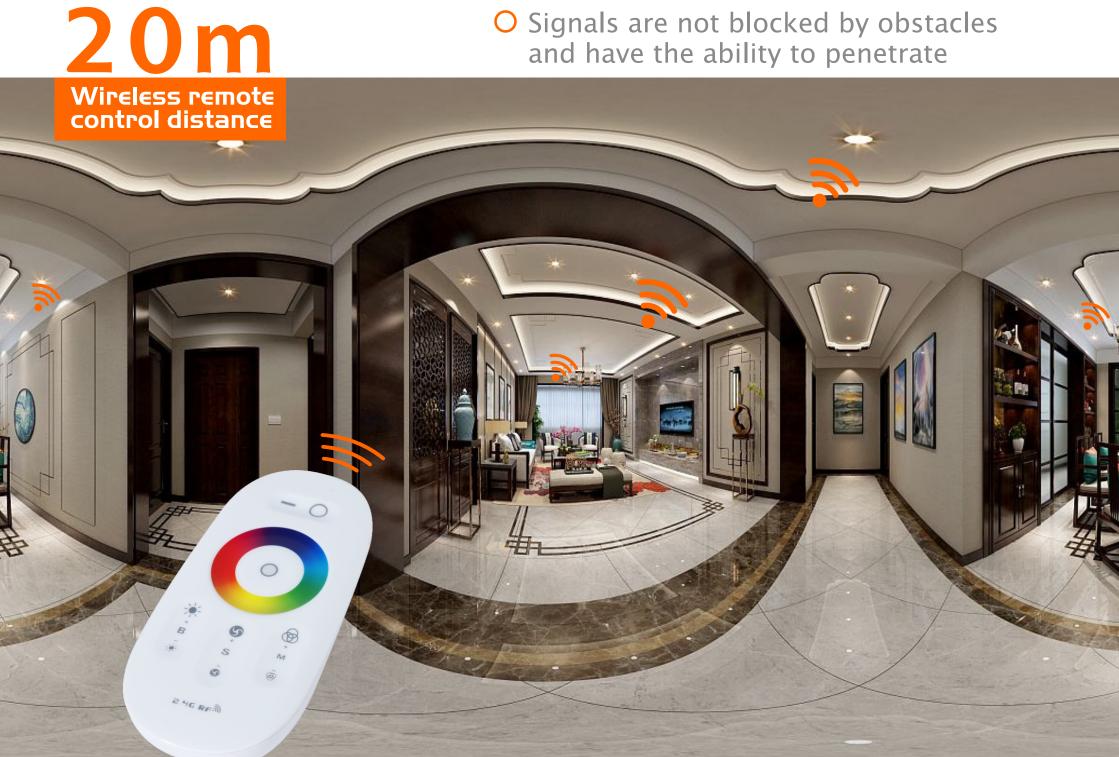

## 2.4G Touch controller

O Signals are not blocked by obstacles and have the ability to penetrate

O Easy to operate, simply match the code then it can be used, can be repeat clear the code, match the code