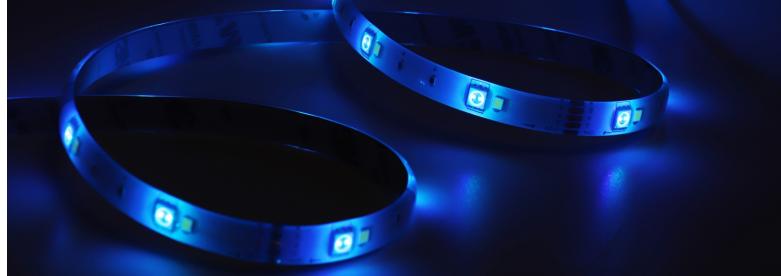

One to one

One to many

**RGB**Full rgb. Flicker free

Brightness dimmable 0%-100%

Setting mode

12 modes for you to choose from