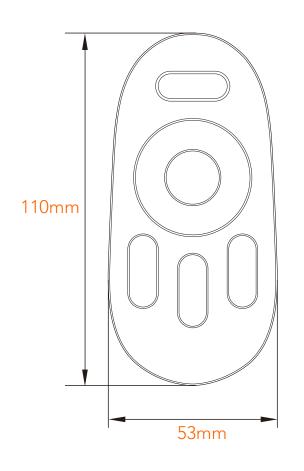

## Function graphic Remote Control

#### **Parameters**

Working Voltage: 1.5V AAAX2

Connection: 2.4G G.W.: 60g

Dimension: 110x53x20.5mm

Working temperature: -20°C~45°C