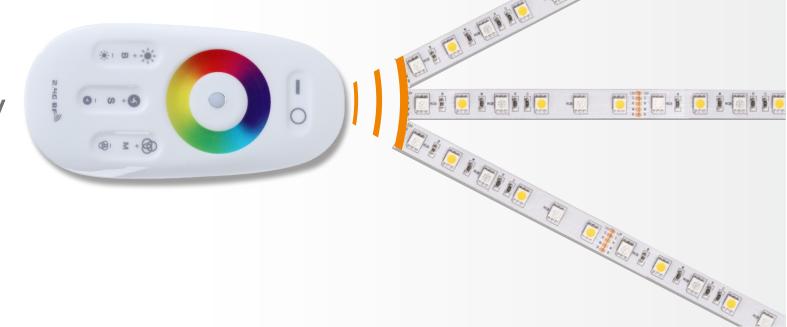

## 2.4G Touch controller

O Signals are not blocked by obstacles and have the ability to penetrate

O Easy to operate, simply match the code then it can be used, can be repeat clear the code, match the code

One to one

One to many

**RGB**Full rgb. Flicker free

Brightness dimmable 0%-100%

Setting mode

12 modes for you to choose from