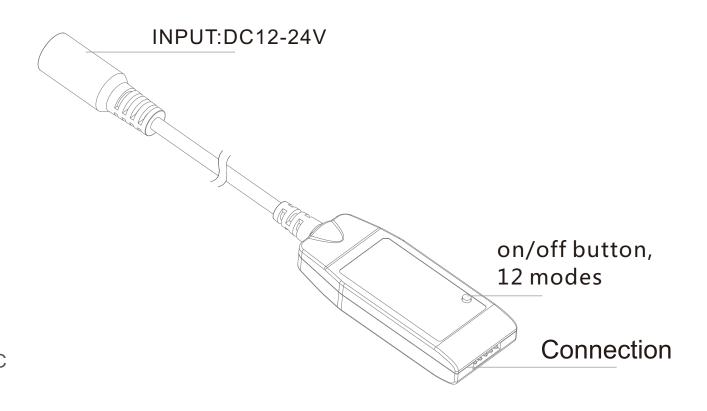

### MINI Controller

#### **Parameters**

Input Voltage: 12V~24Vdc

Power: Max.96W

Current: 2A/CH Max.4A

Wireless 2.4G

G.W.: 25g

Dimension: 58x23x10mm

Working temperature: -20°C~45°C