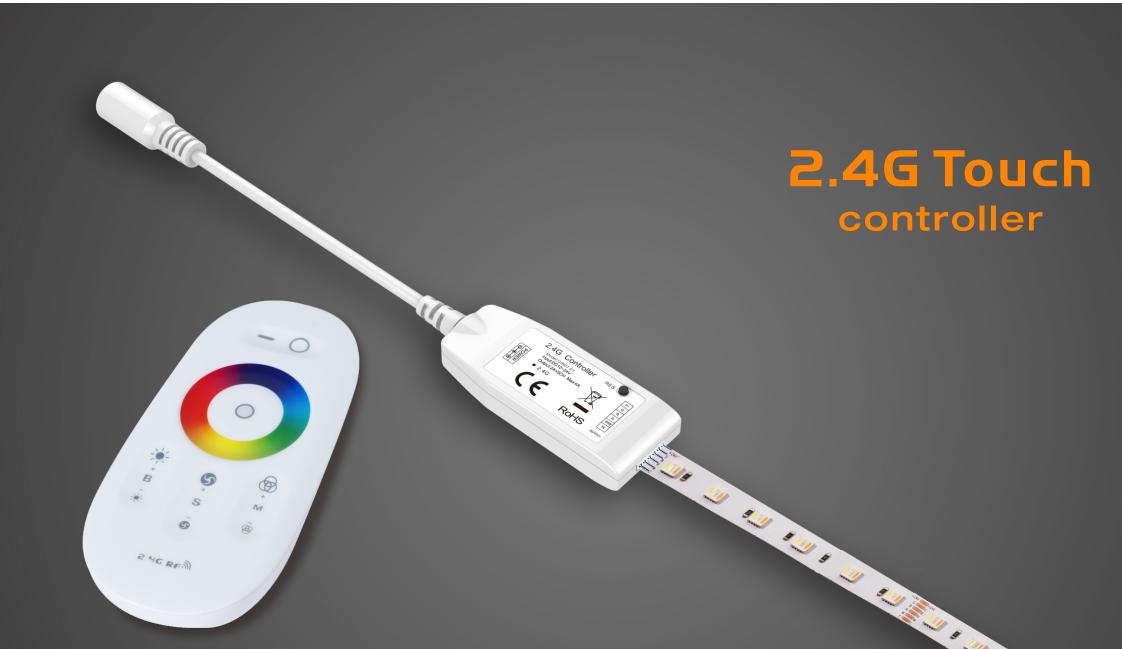

## 2.4G Touch controller

O Signals are not blocked by obstacles and have the ability to penetrate

O Easy to operate, simply match the code then it can be used, can be repeat clear the code, match the code

One to one

One to many

**RGB**Full rgb. Flicker free

Brightness dimmable 0%-100%

Setting mode

12 modes for you to choose from