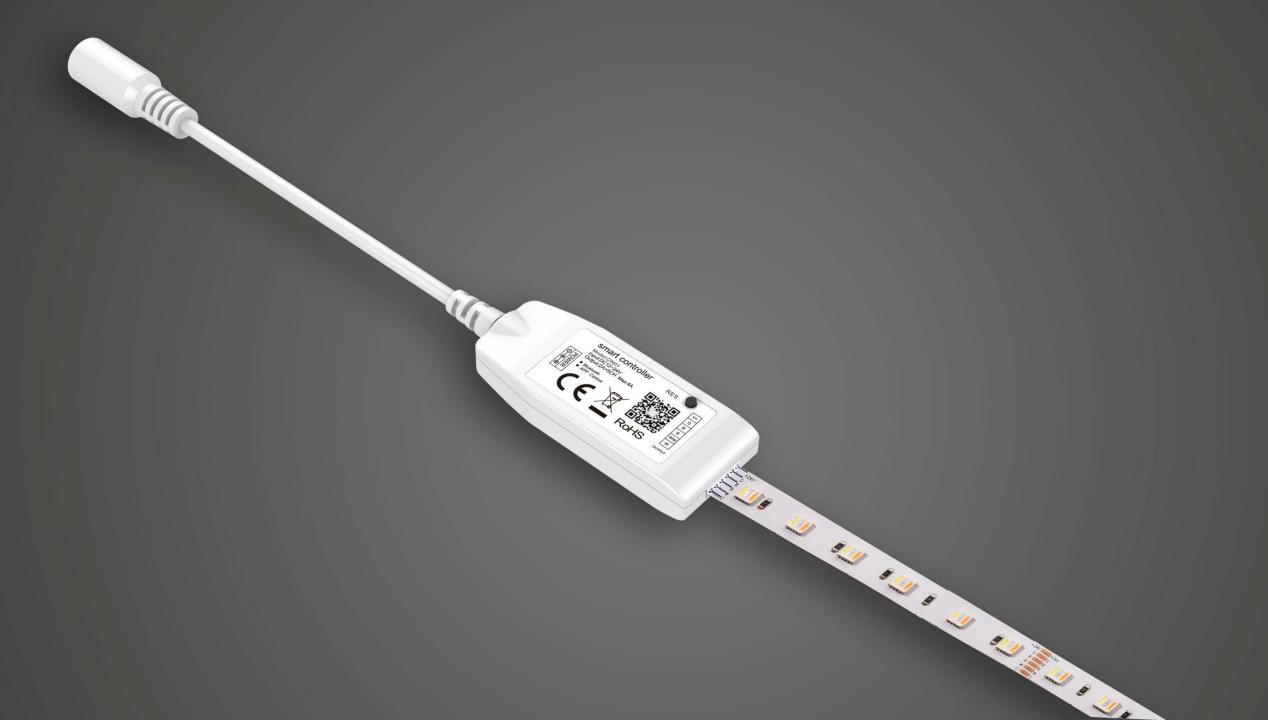

### www.cl-light.com SHENZHEN CL LIGHTING TECHNOLOGY CO.,LTD









#### **APP Bluetooth Control**









# Long Range Control with Gateway



Connecting Internet via APP, controlled regardless of distance, time, location

#### **Amazon Echo Voice Control**



Smart voice control, support English language





## Supports more than 6,000 fixture connections



Ideal for applications in large public places



# Group control and management



Convenient with group control and management of all lamps, creating a comfortable and warm atmosphere.

# Realize Unified Control of Different Lights



Lights are not limited to one type, achieve unified control if used lights are match with controller.



### Support multi-user control at the same time



It can support multiple users to control through the APP at the same time, rather than only one user can co