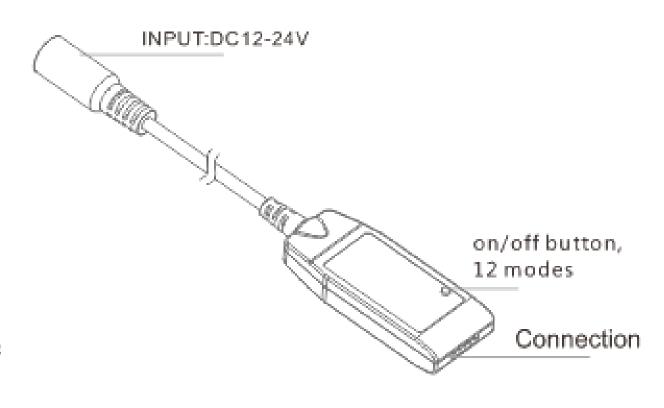

#### MINI Controller

#### **Parameters**

Input Voltage: 12V~24Vdc

Power: Max.96W

Current: 2A/CH Max.4A

Wireless :Bluetooth 4.0 G.W.: 25g

Dimension: 58x23x10mm

Working temperature: -20°C~45°C