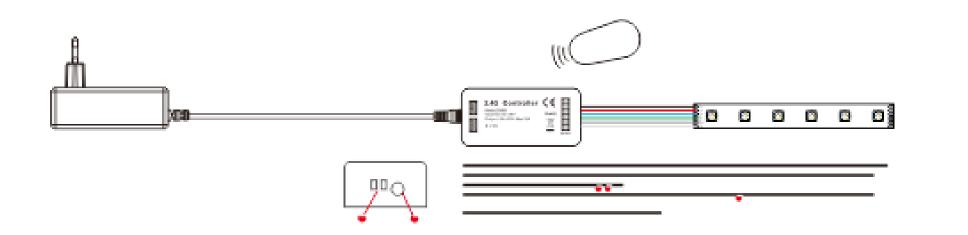

ifferent Lights



Lights are not limited to one type, achieve unified control if used lights are match with controller.



### Support multi-user control at the same time



It can support multiple users to control through the APP at the same time, rather than only one user can control through the APP.





### **Applications**













### **Applications**









Living

Room



#### MINI Controller

#### **Parameters**

Input Voltage: 12V~24Vdc

Power: Max.96W

Current: 2A/CH Max.4A

Wireless :Bluetooth 4.0 G.W.: 25g

Dimension: 58x23x10mm

Working temperature: -20°C~45°C





#### HIGH Controller

#### **Parameters**

Input Voltage: 12V~24Vdc

Power: Max.240W

Current: 4A/CH Max.10A

Wireless :Bluetooth 4.0 G.W.: 50g

Dimension: 85.5x39x21.3mm

Working temperature: -20°C~45°C





### Suit

#### Blister and box







For more information about oursmart low voltage LED series or any other CL Lighting product, please get in touch:



+86-755-27643784 | 36959611



+86-755-27655433



cl@banqcn.com



www.cl-light.com

SHENZHEN CL LIGHTING TECHNOLOGY CO.,LTD

Address:Building A&B, 3th industrial Zone, Shiyan Town, Bao'an District, ShenZhen, China