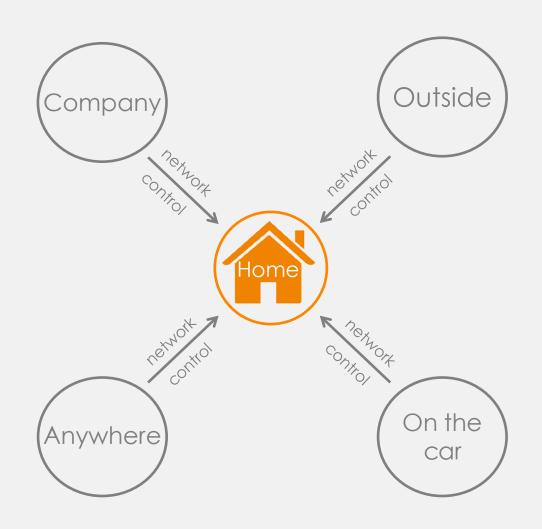

# Long Range Control with Gateway

Connecting Internet via APP, controlled regardless of distance, time, location