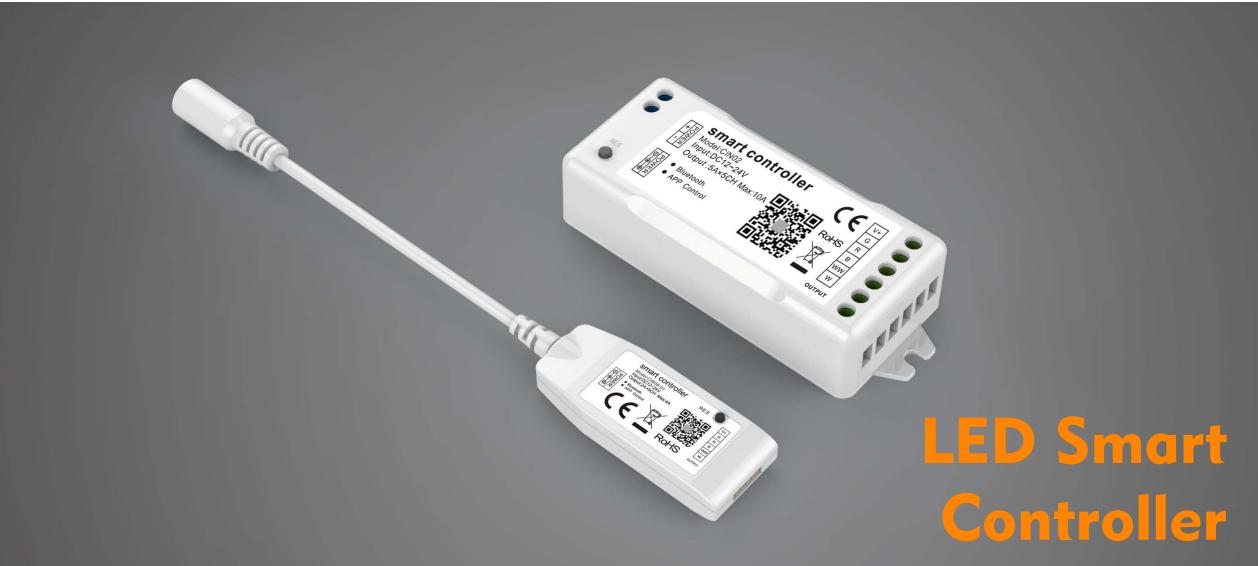

### www.cl-light.com SHENZHEN CL LIGHTING TECHNOLOGY CO.,LTD









#### **APP Bluetooth Control**









# Long Range Control with Gateway



Connecting Internet via APP, controlled regardless of distance, time, location

#### **Amazon Echo Voice Control**



Smart voice control, support English language





## Supports more than 6,000 fixture connections



Ideal for applications in large public places



# Group control and management



Convenient with group control and management of all lamps, creating a comfortable and warm atmosphere.

# Realize Unified Control of Different Lights



Lights are not limited to one type, achieve unified control if used lights are match with controller.



### Support multi-user control at the same time



It can support multiple users to control through the APP at the same time, rather than only one user can