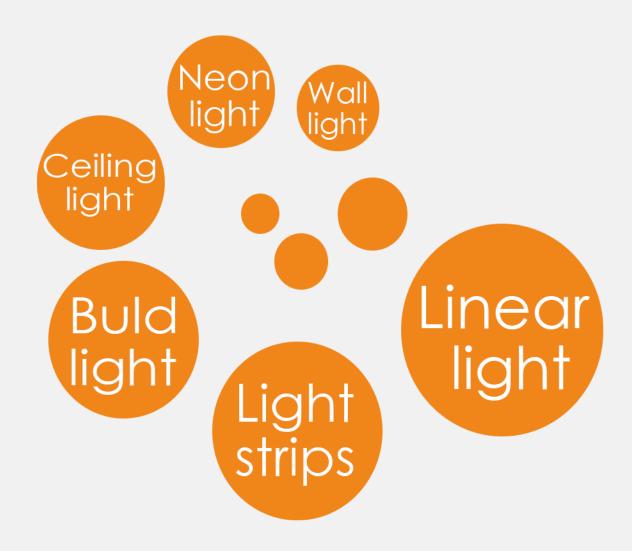

### Support multi-user control at the same time

It can support multiple users to control through the APP at the same time, rather than only one user can control through the APP.