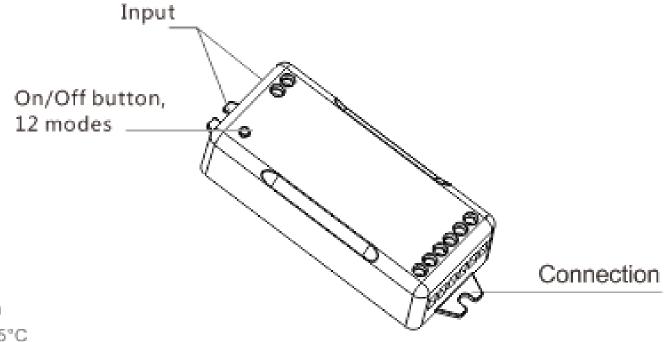

#### MINI Controller

#### **Parameters**

Input Voltage: 12V~24Vdc

Power: Max.96W

Current: 2A/CH Max.4A

Wireless :Bluetooth 4.0 G.W.: 25g

Dimension: 58x23x10mm

Working temperature: -20°C~45°C