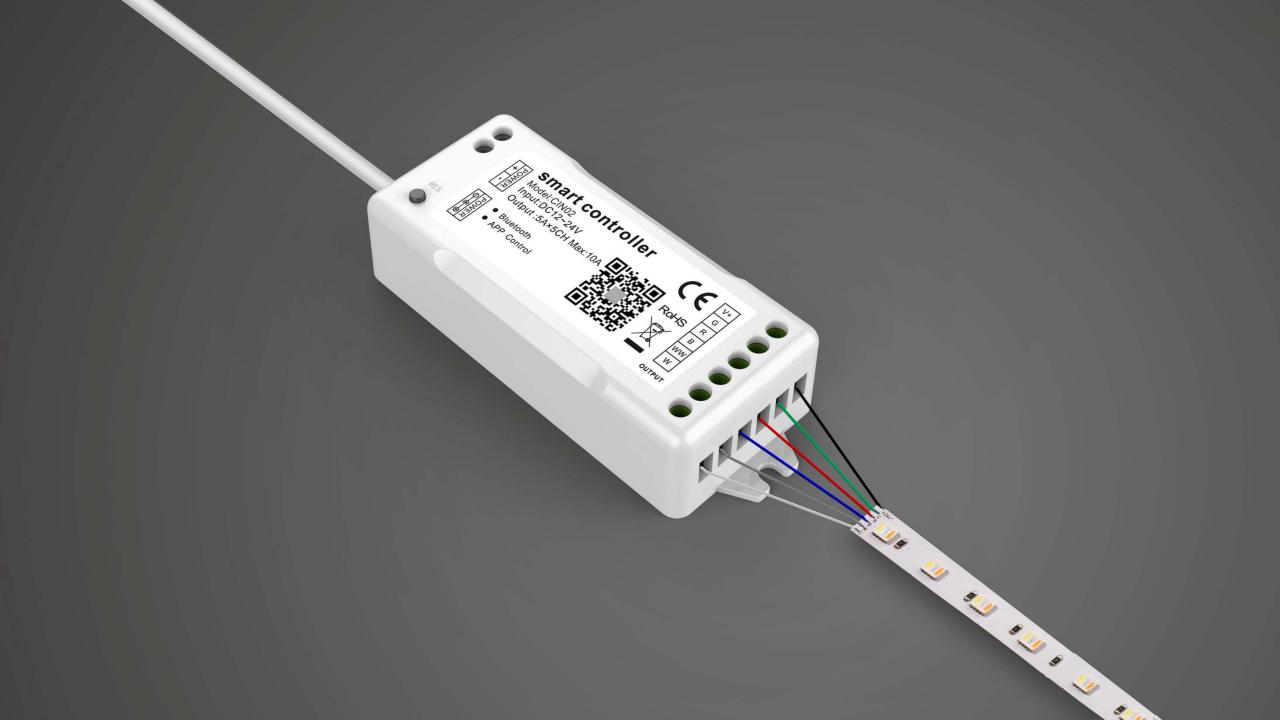

### www.cl-light.com SHENZHEN CL LIGHTING TECHNOLOGY CO.,LTD









#### **APP Bluetooth Control**









# Long Range Control with Gateway



Connecting Internet via APP, controlled regardless of distance, time, location

#### **Amazon Echo Voice Control**



Smart voice control, support English language





## Supports more than 6,000 fixture connections



Ideal for applications in large public places



# Group control and management



Convenient with group control and management of all lamps, creating a comfortable and warm atmosphere.

# Realize Unified Control of Different Lights



Lights are not limited to one type, achieve unified control if used lights are match with controller.



### Support multi-user control at the same time



It can support multiple users to control through the APP at the same time, rather than only one user can cont