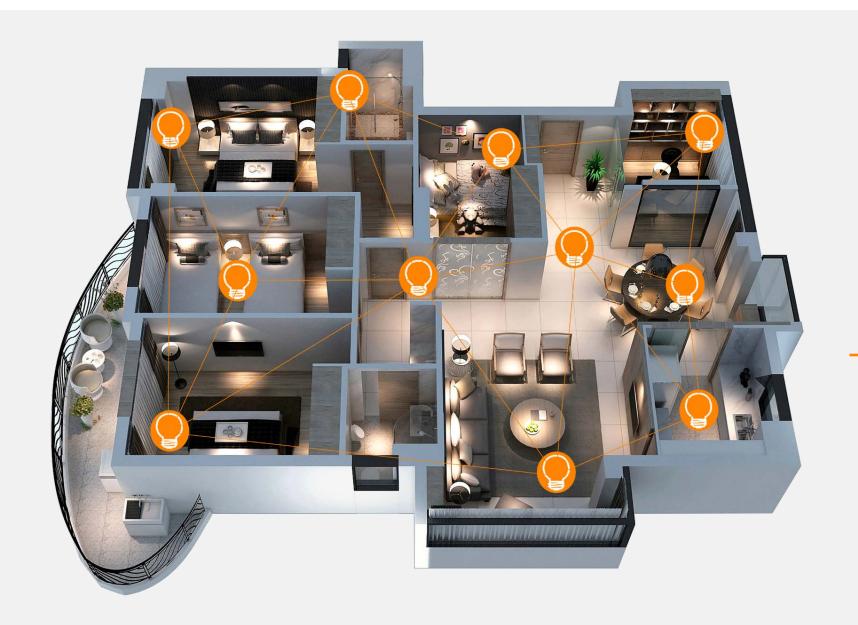

## Supports more than 6,000 fixture connections

Ideal for applications in large public places

# Realize Unified Control of Different Lights

Lights are not limited to one type, achieve unified control if used lights are match with controller.