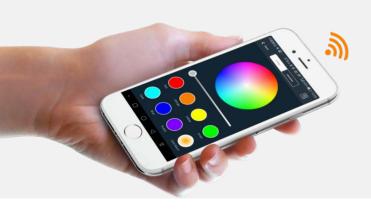

### www.cl-light.com SHENZHEN CL LIGHTING TECHNOLOGY CO.,LTD









#### **APP Bluetooth Control**









# Long Range Control with Gateway



Connecting Internet via APP, controlled regardless of distance, time, location

#### **Amazon Echo Voice Control**



Smart voice control, support English language





## Supports more than 6,000 fixture connections



Ideal for applications in large public places



# Group control and management



Convenient with group control and management of all lamps, creating a comfortable and warm atmosphere.

# Realize Unified Control of Different Lights



Lights are not limited to one type, achieve unified control if used lights are match with controller.



### Support multi-user control at the same time



It can support multiple users to control through the APP at the same time, rather than only one user can control through the APP.





### **Appl