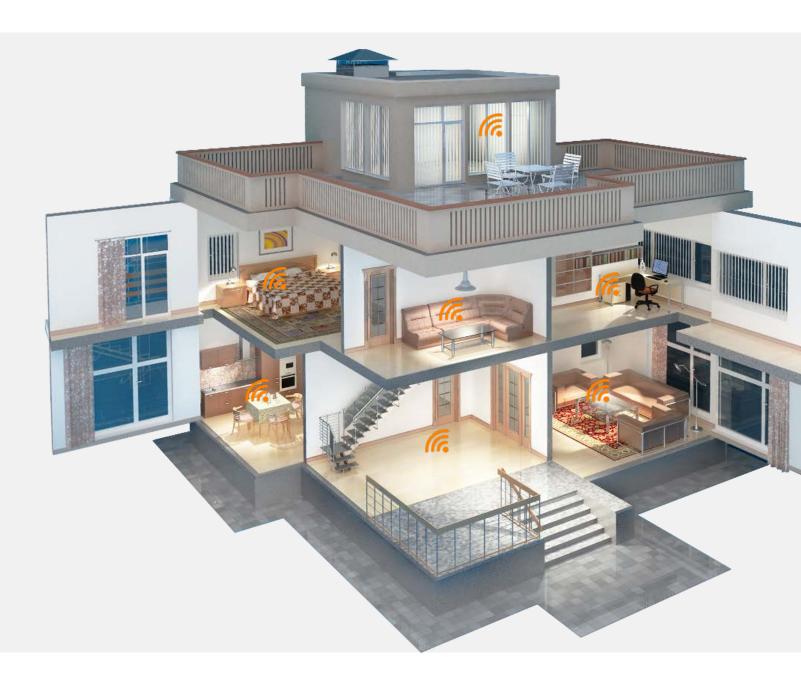

# Long Range Control with Gateway

Connecting Internet via APP, controlled regardless of distance, time, location

## Supports more than 6,000 fixture connections

Ideal for applications in large public places