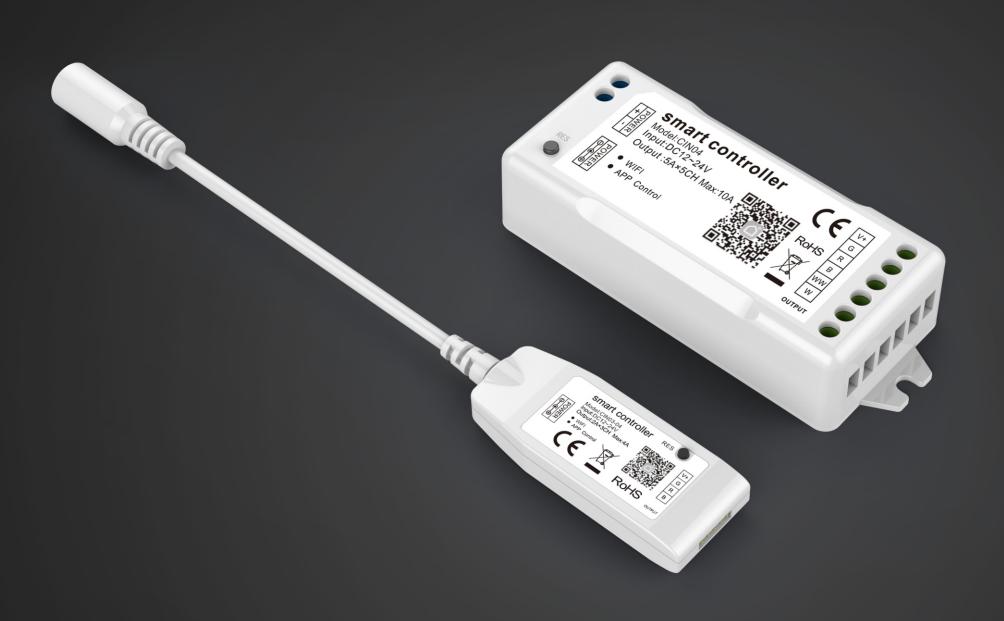

### MINI Controller

#### **Parameters**

Input Voltage: 12V~24Vdc

Power: Max.96W

Current: 2A/CH Max.4A

WIFI

G.W.: 25g

Dimension: 58x23x10mm

Working temperature: -20°C~45°C

### **HIGH Controller**

#### **Parameters**

Input Voltage: 12V~24Vdc

Power: Max.240W

Current: 4A/CH Max.10A

WIFI

G.W.: 50g

Dimension: 85.5x39x21.3mm

Working temperature: -20°C~45°C