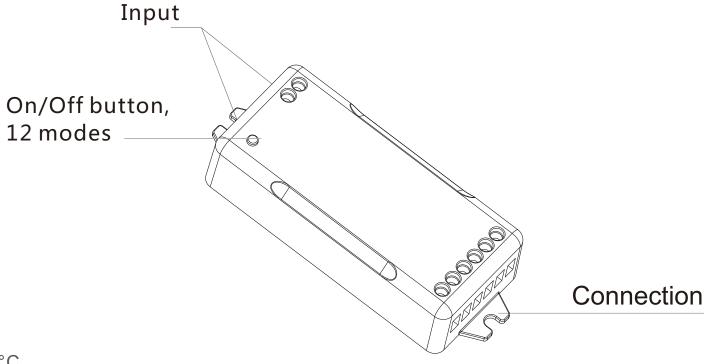

### **HIGH Controller**

#### **Parameters**

Input Voltage: 12V~24Vdc

Power: Max.240W

Current: 4A/CH Max.10A

WIFI

G.W.: 50g

Dimension: 85.5x39x21.3mm

Working temperature: -20°C~45°C