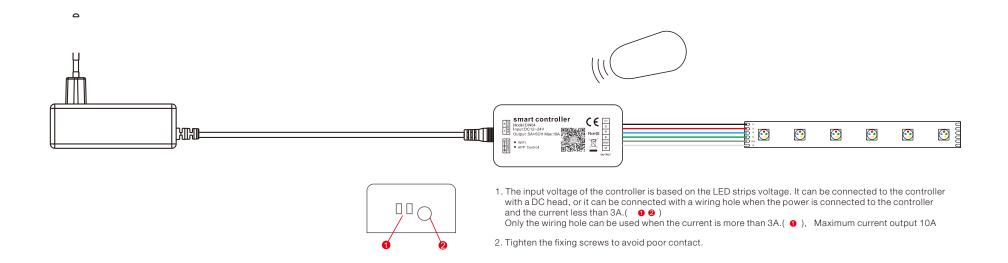

### **HIGH Controller**

#### **Parameters**

Input Voltage: 12V~24Vdc

Power: Max.240W

Current: 4A/CH Max.10A

WIFI

G.W.: 50g

Dimension: 85.5x39x21.3mm

Working temperature: -20°C~45°C