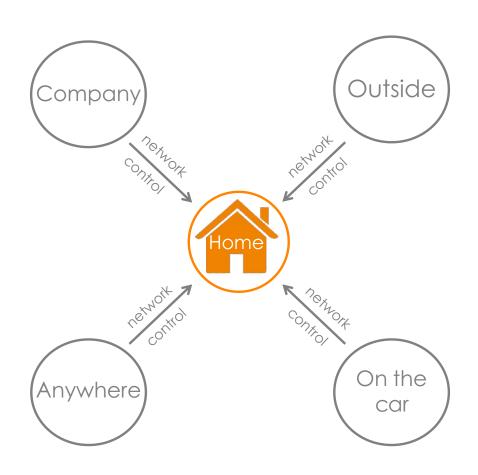

# Remote Control

## Long Range Control with Gateway

Connecting Internet via APP, controlled regardless of distance, time, location