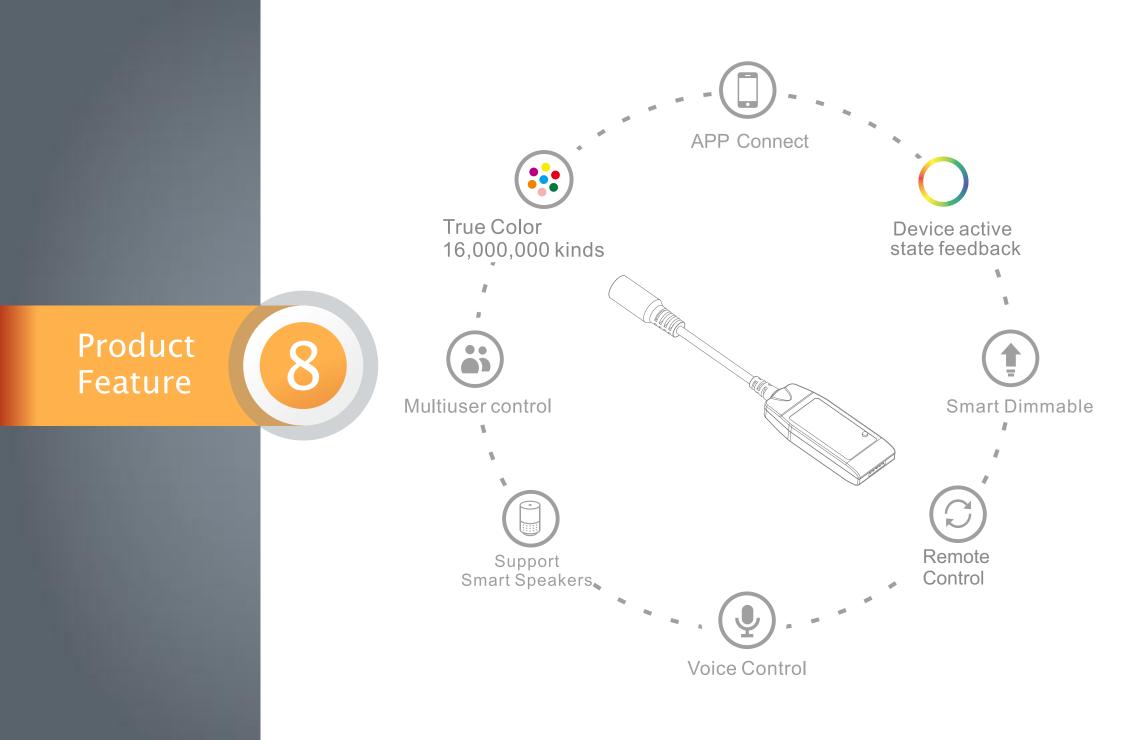

## Voice Control

#### **Amazon Echo Voice Control**

Smart voice control, support English language

# Remote Control

## Long Range Control with Gateway

Connecting Internet via APP, controlled regardless of distance, time, location