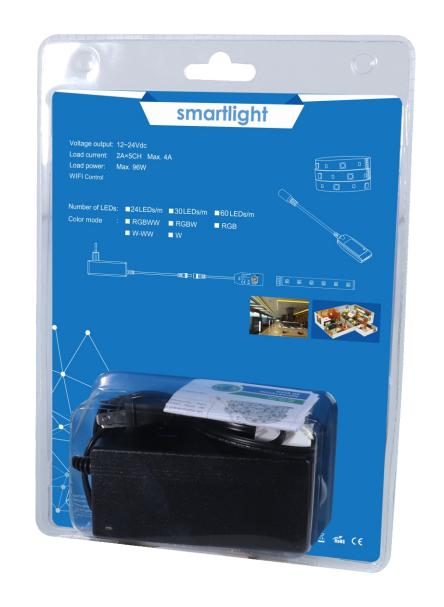

#### **Parameters**

Input Voltage: 12V~24Vdc

Power: Max.96W

Current: 2A/CH Max.4A

WIFI

G.W.: 25g

Dimension: 58x23x10mm

Working temperature: -20°C~45°C