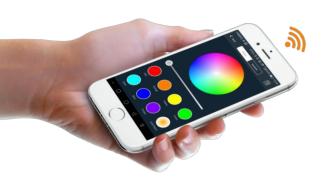

# APP Control

### **APP WIFI Control**







## Voice Control

#### **Amazon Echo Voice Control**



Smart voice control, support English language



# Remote Control



## Long Range Control with Gateway



Connecting Internet via APP, controlled regardless of distance, time, location

# Suit (1)





## **Application**



Hotel ▶



office >



**◀** Home



Apartment >



### MINI Controller

#### **Parameters**

Input Voltage: 12V~24Vdc

Power: Max.96W

Current: 2A/CH Max.4A

WIFI

G.W.: 25g

Dimension: 58x23x10mm

Working temperature: -20°C~45°C





### **HIGH Controller**

#### **Parameters**

Input Voltage: 12V~24Vdc

Power: Max.240W

Current: 4A/CH Max.10A

WIFI

G.W.: 50g

Dimension: 85.5x39x21.3mm

Working temperature: -20°C~45°C







For more information about oursmart low voltage LED series or any other CL Lighting