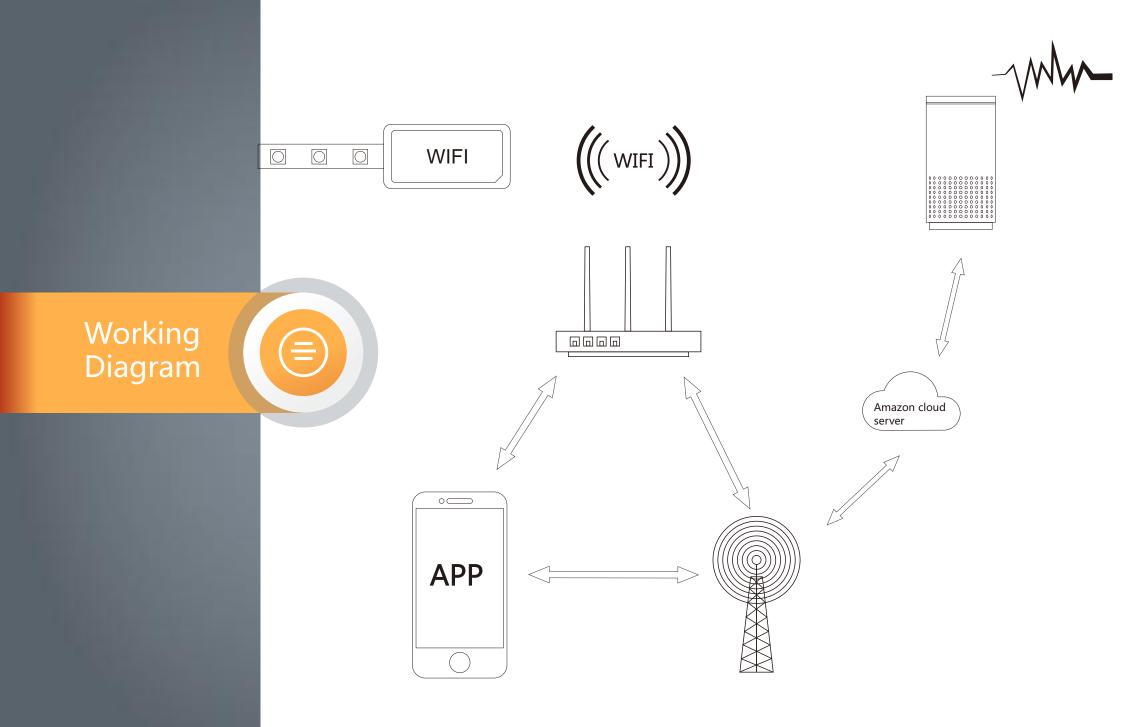

# Remote Control

## Long Range Control with Gateway

Connecting Internet via APP, controlled regardless of distance, time, location