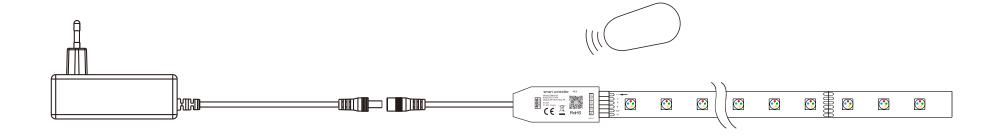

### MINI Controller

#### **Parameters**

Input Voltage: 12V~24Vdc

Power: Max.96W

Current: 2A/CH Max.4A

WIFI

G.W.: 25g

Dimension: 58x23x10mm

Working temperature: -20°C~45°C