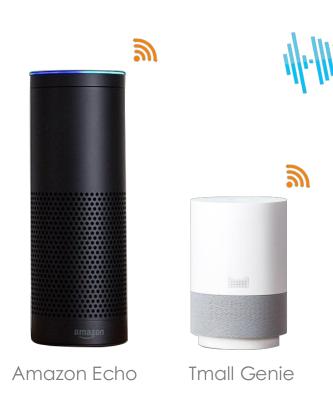

## Voice Control

#### **Amazon Echo Voice Control**

Smart voice control, support English language