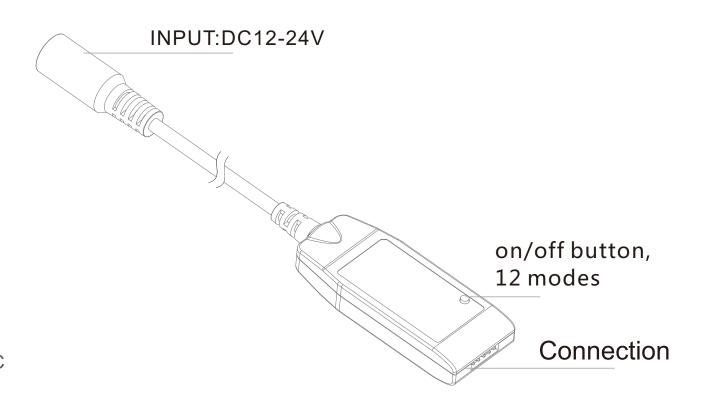

### MINI Controller

#### **Parameters**

Input Voltage: 12V~24Vdc

Power: Max.96W

Current: 2A/CH Max.4A

WIFI

G.W.: 25g

Dimension: 58x23x10mm

Working temperature: -20°C~45°C