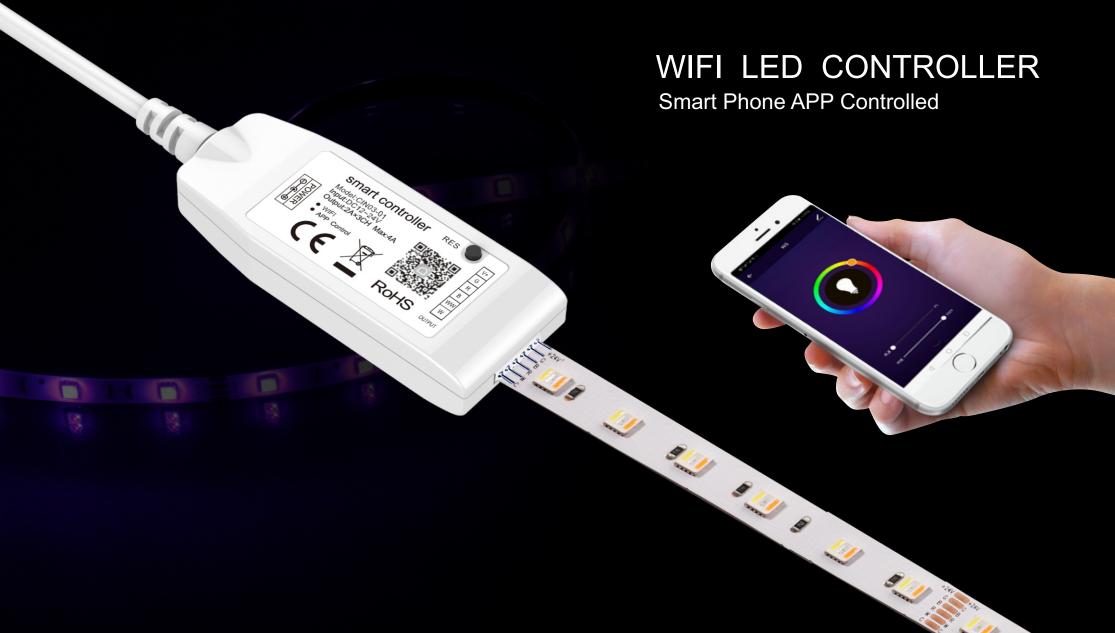

# APP Control

### **APP WIFI Control**







## Voice Control

#### **Amazon Echo Voice Control**



Smart voice control, support English language



# Remote Control



## Long Range Control with Gateway



Connecting Internet via APP, controlled regardless of distance, time, location

# Suit (1)





## **Application**



Hotel ▶



office >



**◀** Home



Apartment >



### MINI Controller

#### **Parameters**

Input Voltage: 12V~24Vdc

Power: Max.96W

Current: 2A/CH Max.4A

WIFI

G.W.: 25g

Dimension: 58x23x10mm

Working temperature: -20°C~45°C





### **HIGH Controller**

#### **Parameters**

Input Voltage: 12V~24Vdc

Power: Max.240W

Current: 4A/CH Max.10A

WIFI

G.W.: 50g

Dimension: 85.5x39x21.3mm

Working temperature: -20°C~45°C







For more information about oursm