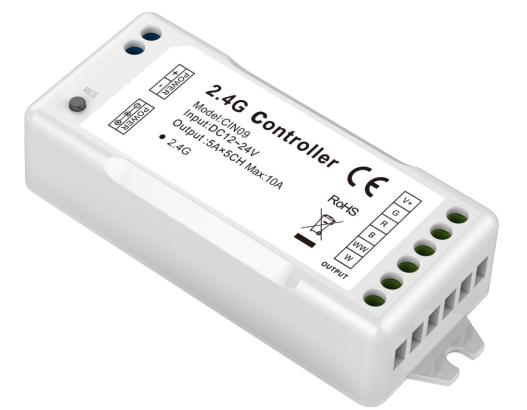

## Product feature

- This product uses wireless 2.4G control scheme, which can realize multiple conversion modes, RGB three-color changed and brightness, adjustment, change CCT temperature and other colors.
- >> The remote control distance is up to 20 meters.
- >> To achieve the principle of code, a controller with a remote control can clear the code pair.

| Item.NO                                                              | Colour | Input Voltage | Power     | Current:                        | Connection | Working<br>temperature | Dimension (mm) |
|----------------------------------------------------------------------|--------|---------------|-----------|---------------------------------|------------|------------------------|----------------|
| CL-CIN08-01                                                          | RGBWW  | 12~24Vdc      | Max. 240W | 2A*5CH Max.4A                   | 2.4G       | -20°C~45°C             | 85.5×39×21.3   |
| CL-CIN08-02                                                          | RGBW   | 12~24Vdc      | Max. 240W | 2A*4CH Max.4A                   | 2.4G       | -20°C~45°C             | 85.5×39×21.3   |
| CL-CIN08-03                                                          | RGB    | 12~24Vdc      | Max. 240W | 2A*3CH Max.4A                   | 2.4G       | -20°C~45°C             | 85.5×39×21.3   |
| CL-CIN08-04                                                          | W-WW   | 12~24Vdc      | Max. 240W | 2A*2CH Max.4A                   | 2.4G       | -20°C~45°C             | 85.5×39×21.3   |
| CL-CIN08-05                                                          | W      | 12~24Vdc      | Max. 240W | 2A*1CH Max.4A                   | 2.4G       | -20°C~45°C             | 85.5×39×21.3   |
| Remote Control: Working Voltage: 1.5V AAAX2 Dimension: 110x53x20.5mm |        |               |           |                                 |            |                        |                |
| Connection: 2.40                                                     |        |               | G         | Remote control distance: 20m    |            |                        |                |
| G.W.: 60g                                                            |        |               | ]         | Working temperature: -20°C~45°C |            |                        |                |