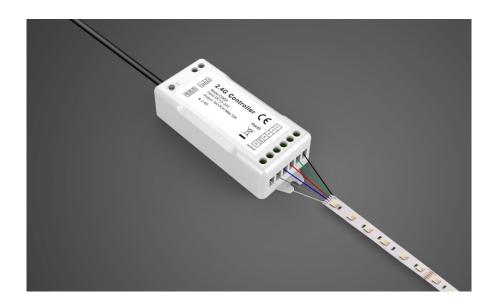

## Product feature

- This product uses wireless 2.4G control scheme, which can realize multiple conversion modes, RGB three-color changed and brightness, adjustment, change CCT temperature and other colors.
- >> The remote control distance is up to 20 meters.
- >> To achieve the principle of code, a controller with a remote control can clear the code pair.

| Item.NO                                                              | Colour | Input Voltage | Power     | Current:                        | Connection | Working<br>temperature | Dimension (mm) |
|----------------------------------------------------------------------|--------|---------------|-----------|---------------------------------|------------|------------------------|----------------|
| CL-CIN08-01                                                          | RGBWW  | 12~24Vdc      | Max. 240W | 2A*5CH Max.4A                   | 2.4G       | -20°C~45°C             | 85.5×39×21.3   |
| CL-CIN08-02                                                          | RGBW   | 12~24Vdc      | Max. 240W | 2A*4CH Max.4A                   | 2.4G       | -20°C~45°C             | 85.5×39×21.3   |
| CL-CIN08-03                                                          | RGB    | 12~24Vdc      | Max. 240W | 2A*3CH Max.4A                   | 2.4G       | -20°C~45°C             | 85.5×39×21.3   |
| CL-CIN08-04                                                          | W-WW   | 12~24Vdc      | Max. 240W | 2A*2CH Max.4A                   | 2.4G       | -20°C~45°C             | 85.5×39×21.3   |
| CL-CIN08-05                                                          | W      | 12~24Vdc      | Max. 240W | 2A*1CH Max.4A                   | 2.4G       | -20°C~45°C             | 85.5×39×21.3   |
| Remote Control: Working Voltage: 1.5V AAAX2 Dimension: 110x53x20.5mm |        |               |           |                                 |            |                        |                |
| Connection: 2.40                                                     |        |               | G         | Remote control distance: 20m    |            |                        |                |
| G.W.: 60g                                                            |        |               | ]         | Working temperature: -20°C~45°C |            |                        |                |