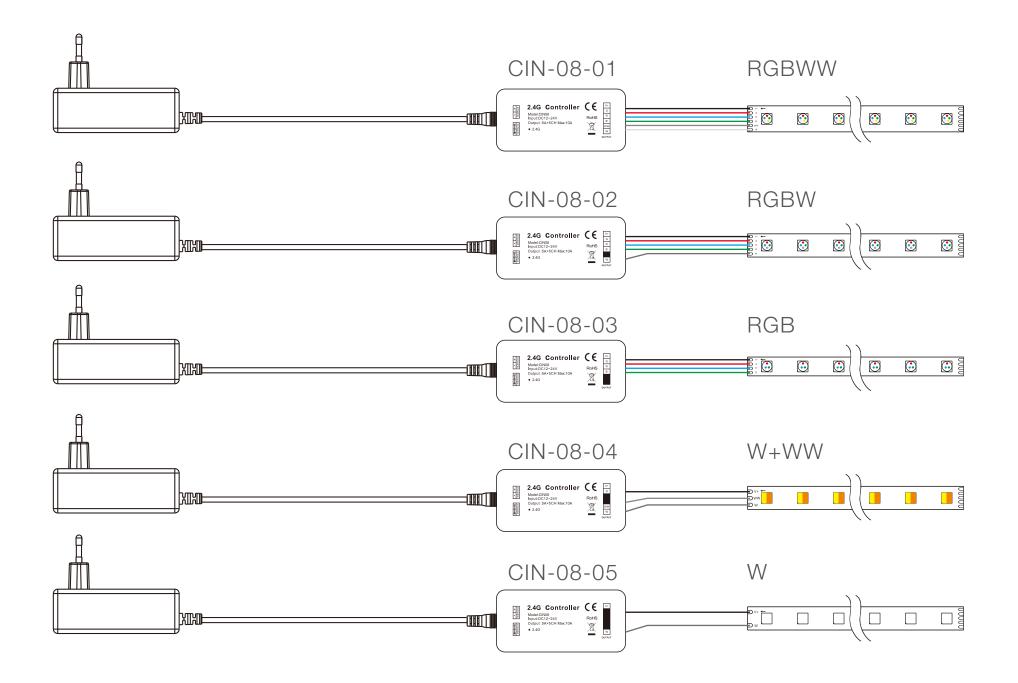

| Item.NO                                                              | Colour | Input Voltage | Power     | Current:                        | Connection | Working<br>temperature | Dimension (mm) |
|----------------------------------------------------------------------|--------|---------------|-----------|---------------------------------|------------|------------------------|----------------|
| CL-CIN08-01                                                          | RGBWW  | 12~24Vdc      | Max. 240W | 2A*5CH Max.4A                   | 2.4G       | -20°C~45°C             | 85.5×39×21.3   |
| CL-CIN08-02                                                          | RGBW   | 12~24Vdc      | Max. 240W | 2A*4CH Max.4A                   | 2.4G       | -20°C~45°C             | 85.5×39×21.3   |
| CL-CIN08-03                                                          | RGB    | 12~24Vdc      | Max. 240W | 2A*3CH Max.4A                   | 2.4G       | -20°C~45°C             | 85.5×39×21.3   |
| CL-CIN08-04                                                          | W-WW   | 12~24Vdc      | Max. 240W | 2A*2CH Max.4A                   | 2.4G       | -20°C~45°C             | 85.5×39×21.3   |
| CL-CIN08-05                                                          | W      | 12~24Vdc      | Max. 240W | 2A*1CH Max.4A                   | 2.4G       | -20°C~45°C             | 85.5×39×21.3   |
| Remote Control: Working Voltage: 1.5V AAAX2 Dimension: 110x53x20.5mm |        |               |           |                                 |            |                        |                |
| Connection: 2.40                                                     |        |               | G         | Remote control distance: 20m    |            |                        |                |
| G.W.: 60g                                                            |        |               | ]         | Working temperature: -20°C~45°C |            |                        |                |

## Wiring diagram

SHENZHEN CL LIGHTING TECHNOLOGY CO., LTD TEL:+86-755-276 Address:Block B.4th industrial zone, Shiayan Town, Baoa n District, Shenzhen, China. TeL:+86-755-276 Email:cl@banqcn.

TEL:+86-755-27643784 / 36959611 | FAX:+86-755-27655433 Email:cl@bangcn.com | Website: www.cl-light.com