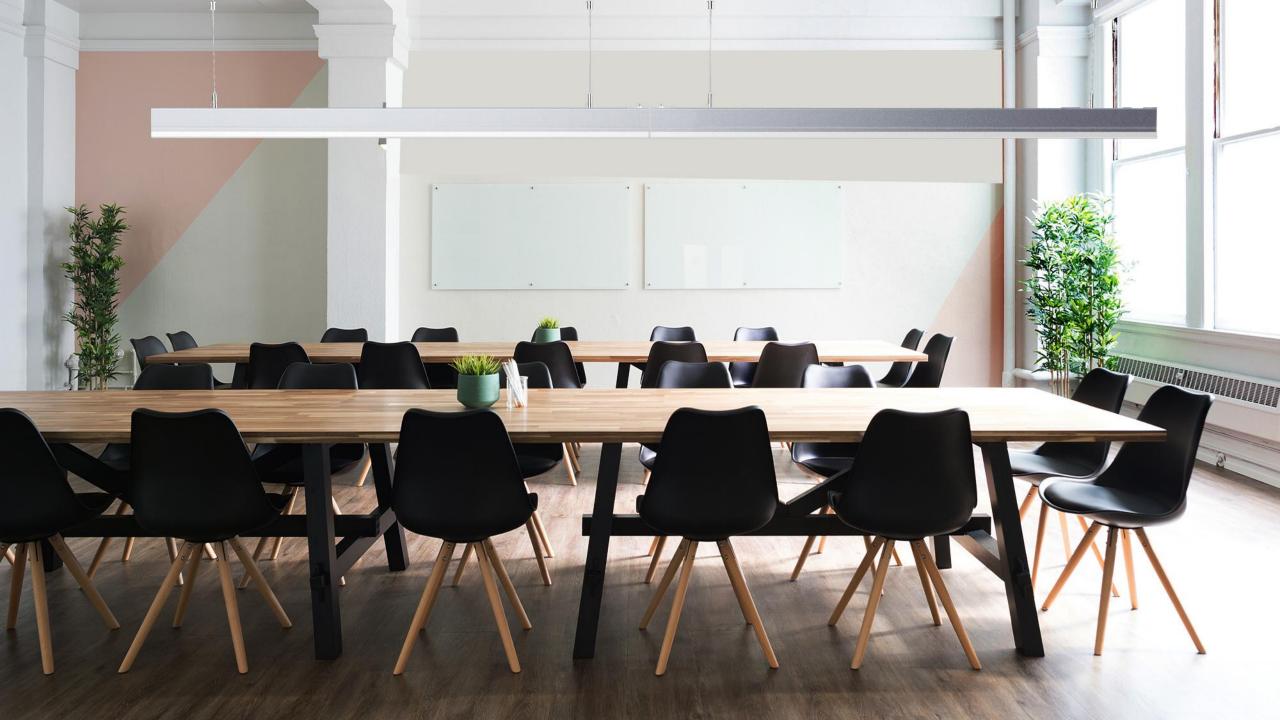

Stylish atmosphere design

Home decoration lighting line lamp



### **Different CCT optional**

Line lights can be divided into warm white, white, and white commercial colors. Customize color temperature according to your own needs.





## Seamless stitching

Innovative seamless design, such as a whole to achieve the optical effect.







## **Energy saving**

Energy saving more environmentally friendly



#### Long lifespan



Ordinary incandescent lamp available 1000 hours, ordinary energy-saving lamps 8000 hours, LED lights is 50,000 - 100,000 hours.

### Luminous efficiency



The same wattage is 2.5 times the brightness of energy-saving lamps 7 times the incandescent lamp.

### Energy consumption contrast



LED lamp energy-saving white than 90%, energy saving than ordinary 70%







Product size:





### Parmeters:

| Item No.         | CCT  | Length(mm) | LED QTY | LED  | Power(w) | Input voltage(v) | Work in current(A) | lm   | Beam angle (*) | IP   | CRI | PF  | Working temperature |
|------------------|------|------------|---------|------|----------|------------------|--------------------|------|----------------|------|-----|-----|---------------------|
| CL-5665XL100-WWW | 2200 | 1000       | 192     | 2835 | 30       | AG100-240        | 0.33               | 3000 | 120            | IP40 | 80  | 0.9 | -20∼+45℃            |
|                  | 6500 | 1000       | 192     | 2835 | 30       | AC100-240        | 0.33               | 3000 | 120            | IP40 | 80  | 0.9 | -20~+45°C           |



Place connector at the right position



Put the connecting sh