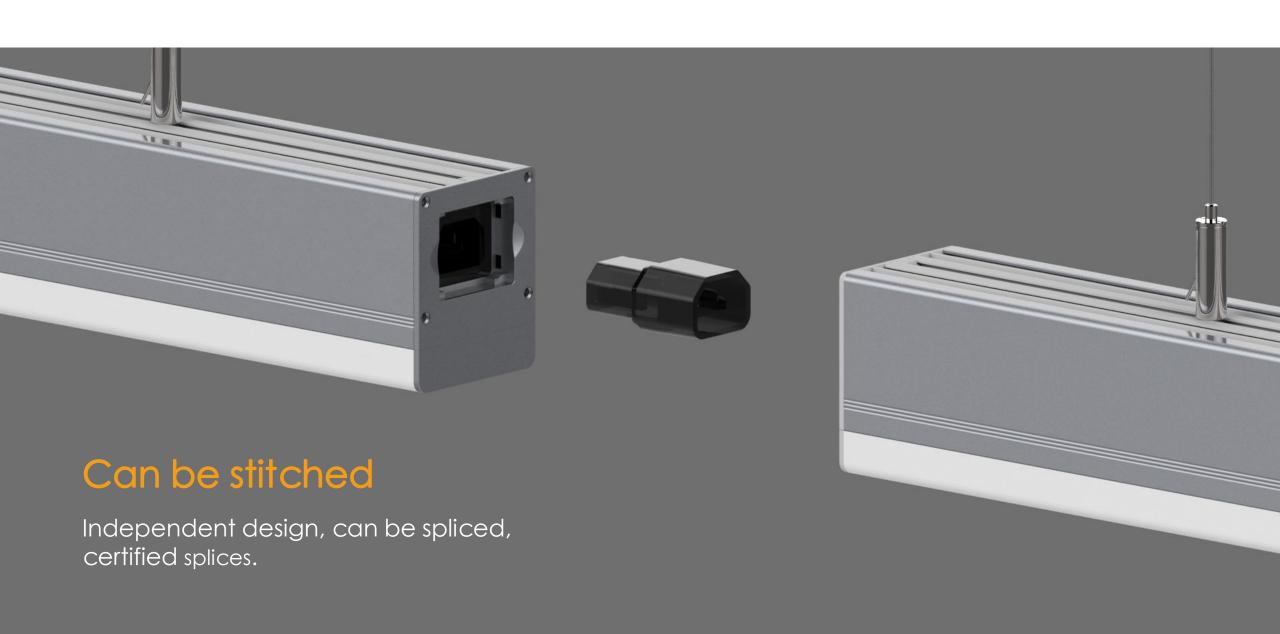

### LINEAR LIGHT SERIES

► CL-5665XL100-WWW

Product ingenuity design, can achieve seamless gap between the lamp body and lamp body splicing, 110v can be spliced 10 meters, 220V can be spliced 15-20 meters; The new light effect design has a larger light emitting area, uniform light exit surface, no spot, and better comfort; More than 20% higher light efficiency than traditional designs; Power will not shake, good heat dissipation, easy installation; The lamp body adopts aerospace aluminum with high thermal conductivity, which has good thermal conductivity and provides guarantee for long-term operation of the lamp; Can be widely used in commercial and home lighting, such as hotels, restaurants, shopping malls.

## Seamless stitching

Innovative seamless design, such as a whole to achieve the optical effect.