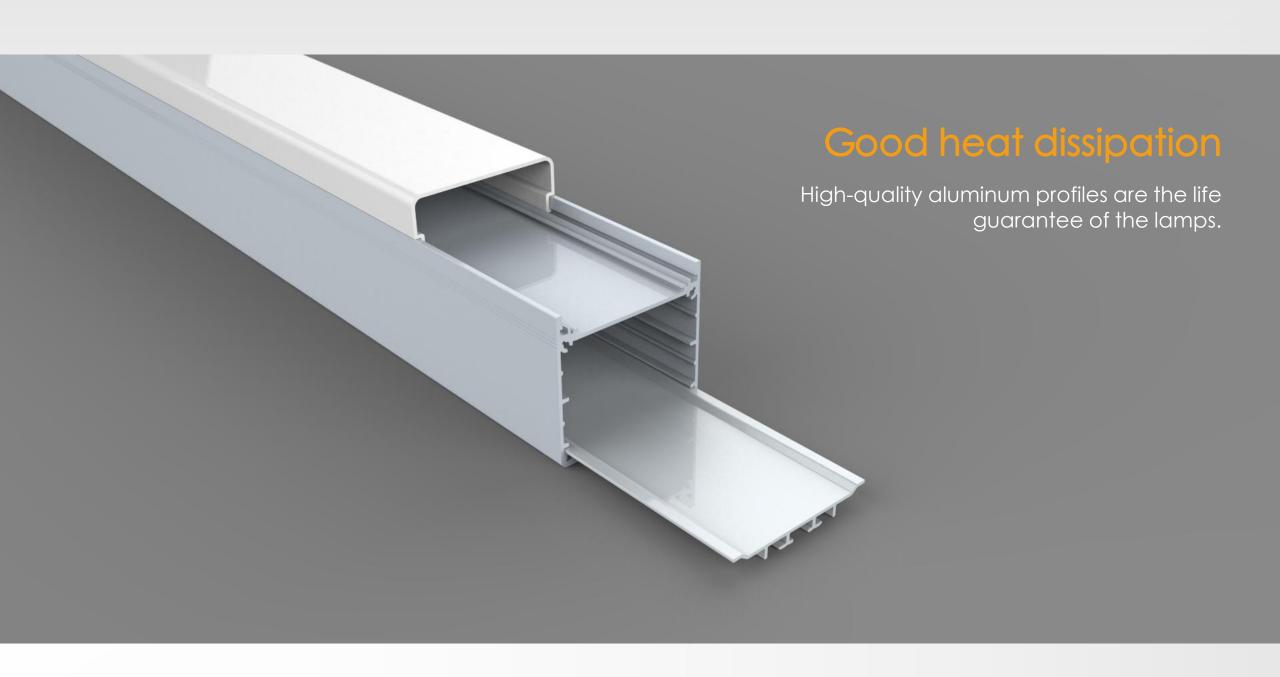

### LINEAR LIGHT SERIES

► CL-5665XL100-WWW

Product ingenuity design, can achieve seamless gap between the lamp body and lamp body splicing, 110v can be spliced 10 meters, 220V can be spliced 15-20 meters; The new light effect design has a larger light emitting area, uniform light exit surface, no spot, and better comfort; More than 20% higher light efficiency than traditional designs; Power will not shake, good heat dissipation, easy installation; The lamp body adopts aerospace aluminum with high thermal conductivity, which has good thermal conductivity and provides guarantee for long-term operation of the lamp; Can be widely used in commercial and home lighting, such as hotels, restaurants, shopping malls.