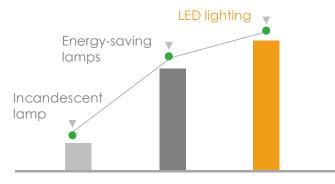

#### Long lifespan

Ordinary incandescent lamp available 1000 hours, ordinary energy-saving lamps 8000 hours, LED lights is 50,000 - 100,000 hours.

### Luminous efficiency

The same wattage is 2.5 times the brightness of energy-saving lamps 7 times the incandescent lamp.