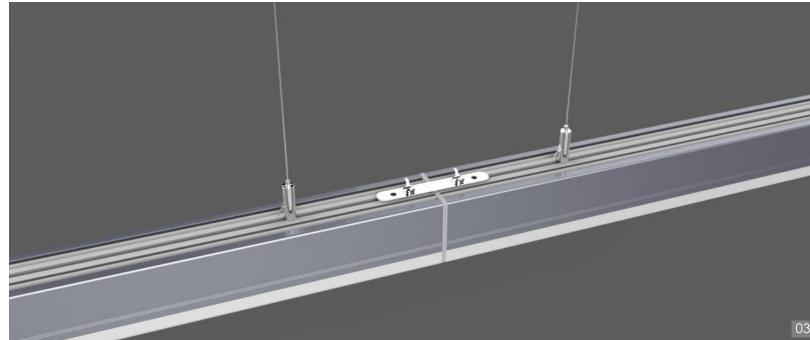

Place connector at the right position

Put the connecting sheet through the 2 outside sliders of 4.

Tighten the screws

Hanging installation - drill holes for expansion bolt

Fixing light body, accessories and power wire

After installation completed, please check if the safety cap on the other side(without electric wire) is installed, which is necessary for your satefy.