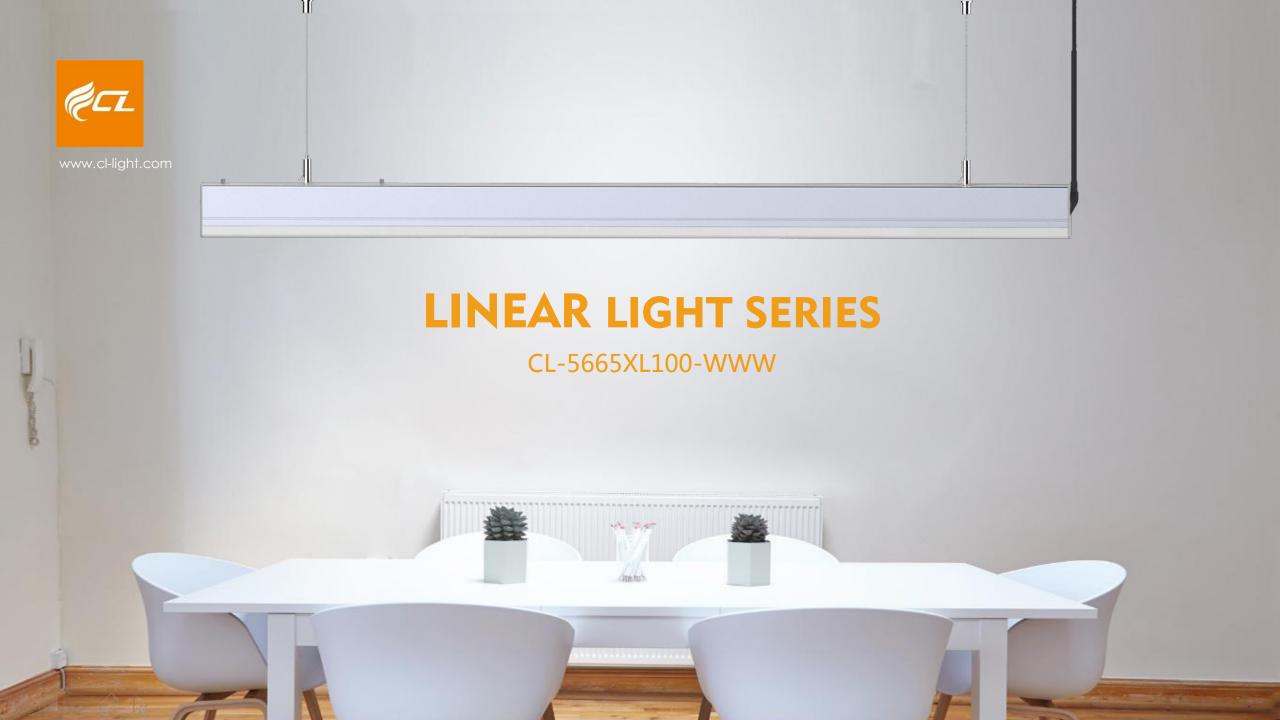

### LINEAR LIGHT SERIES

► CL-5665XL100-WWW

Product ingenuity design, can achieve seamless gap between the lamp body and lamp body splicing, 110v can be spliced 10 meters, 220V can be spliced 15-20 meters; The new light effect design has a larger light emitting area, uniform light exit surface, no spot, and better comfort; More than 20% higher light efficiency than traditional designs; Power will not shake, good heat dissipation, easy installation; The lamp body adopts aerospace aluminum with high thermal conductivity, which has good thermal conductivity and provides guarantee for long-term operation of the lamp; Can be widely used in commercial and home lighting, such as hotels, restaurants, shopping malls.

## Stylish atmosphere design

Home decoration lighting line lamp