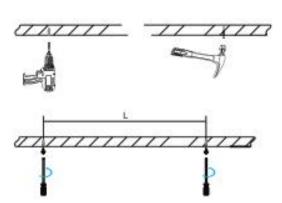

Place connector at the right position

Put the connecting sheet through the 2 outside sliders of 4.

Tighten the screws

Hanging installation - drill holes for expansion bolt

Fixing light body, accessories and power wire

After installation completed, please check if the safety cap on the other side(without electric wire) is installed, which is necessary for your satefy.