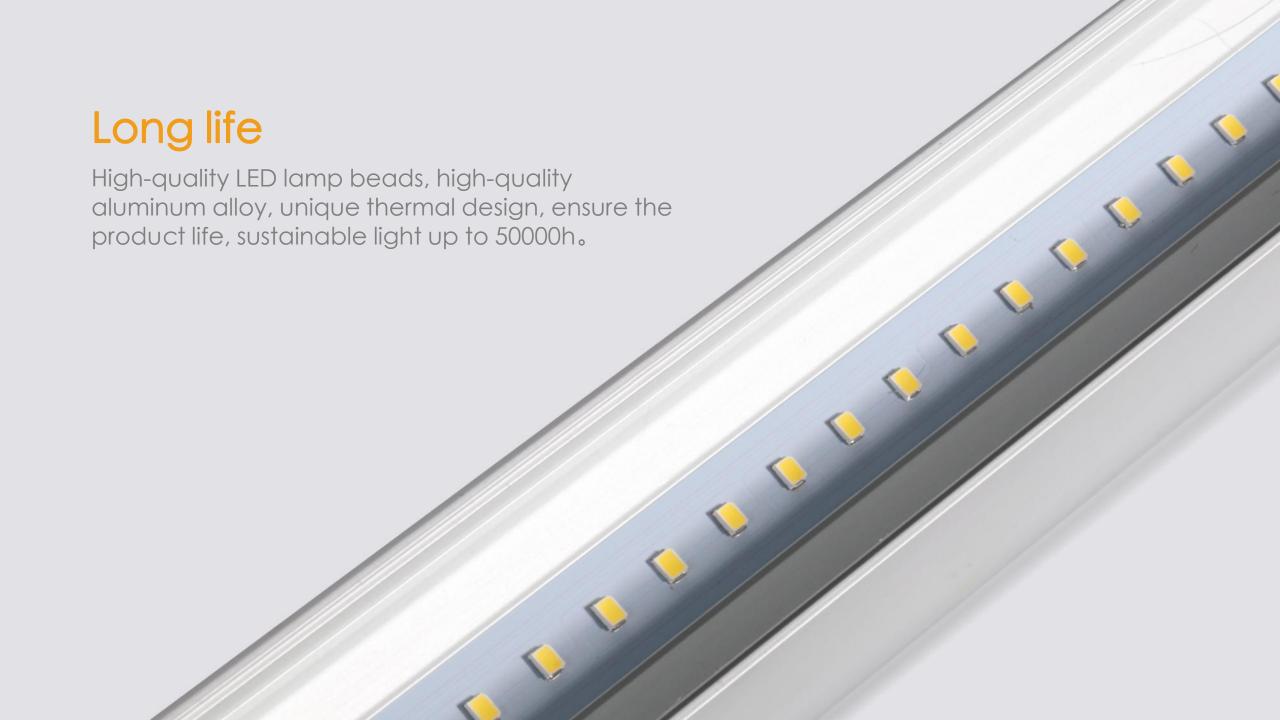

#### Long lifespan

Ordinary incandescent lamp available 1000 hours, ordinary energy-saving lamps 8000 hours, LED lights is 50,000 - 100,000 hours.