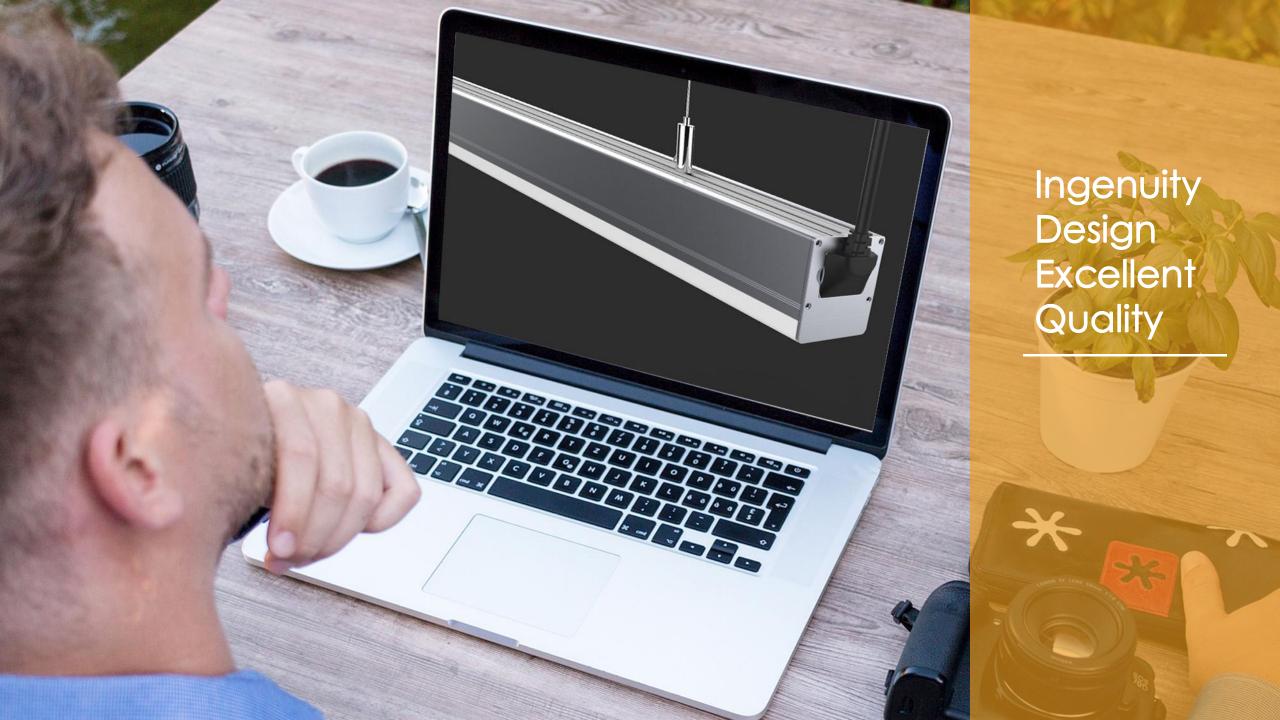

### LINEAR LIGHT SERIES

► CL-5665XL100-WWW

Product ingenuity design, can achieve seamless gap between the lamp body and lamp body splicing, 110v can be spliced 10 meters, 220V can be spliced 15-20 meters; The new light effect design has a larger light emitting area, uniform light exit surface, no spot, and better comfort; More than 20% higher light efficiency than traditional designs; Power will not shake, good heat dissipation, easy installation; The lamp body adopts aerospace aluminum with high thermal conductivity, which has good thermal conductivity and provides guarantee for long-term operation of the lamp; Can be widely used in commercial and home lighting, such as hotels, restaurants, shopping malls.