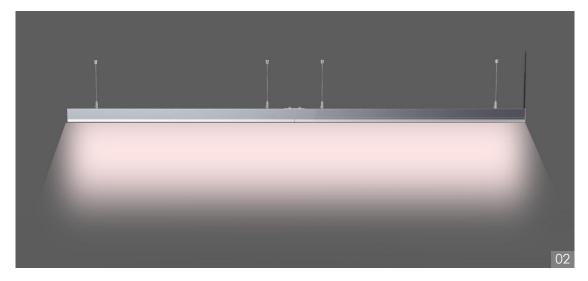

# Product scene display

### **Different CCT optional**

Line lights can be divided into warm white, white, and white commercial colors. Customize color temperature according to your own needs.