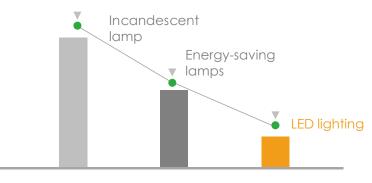

### Energy consumption contrast

LED lamp energy-saving white than 90%, energy saving than ordinary 70%

Product size: