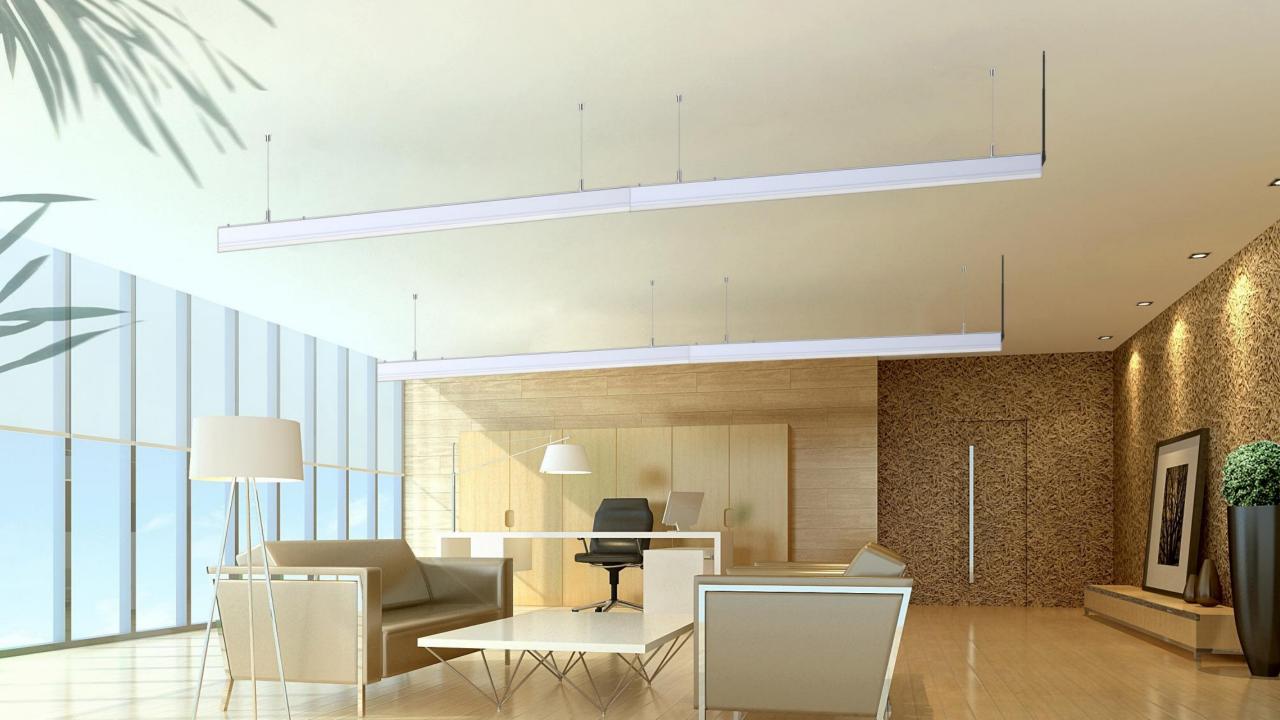

ylish atmosphere design

Home decoration lighting line lamp



### **Different CCT optional**

Line lights can be divided into warm white, white, and white commercial colors. Customize color temperature according to your own needs.





## Seamless stitching

Innovative seamless design, such as a whole to achieve the optical effect.







## **Energy saving**

Energy saving more environmentally friendly



#### Long lifespan



Ordinary incandescent lamp available 1000 hours, ordinary energy-saving lamps 8000 hours, LED lights is 50,000 - 100,000 hours.

### Luminous efficiency



The same wattage is 2.5 times the brightness of energy-saving lamps 7 times the incandescent lamp.

### Energy consumption contrast



LED lamp energy-saving white than 90%, energy saving than ordinary 70%







Product size:





### Parmeters:

| Item No.         | CCT  | Length(mm) | LED QTY | LED  | Power(w) | Input voltage(v) | Work in current(A) | lm   | Beam angle (*) | IP   | CRI | PF  | Working temperature |
|------------------|------|------------|---------|------|----------|------------------|--------------------|------|----------------|------|-----|-----|---------------------|
| CL-5665XL100-WWW | 2200 | 1000       | 192     | 2835 | 30       | AG100-240        | 0.33               | 3000 | 120            | IP40 | 80  | 0.9 | -20∼+45℃            |
|                  | 6500 | 1000       | 192     | 2835 | 30       | AC100-240        | 0.33               | 3000 | 120            | IP40 | 80  | 0.9 | -20~+45°C           |



Place connector at the right position



Put the connecting shee