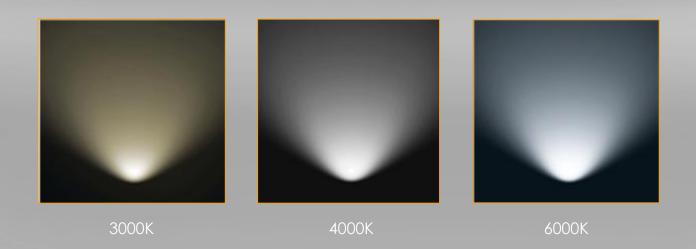

### **Different CCT optional**

Line lights can be divided into warm white, white, and white commercial colors. Customize color temperature according to your own needs.