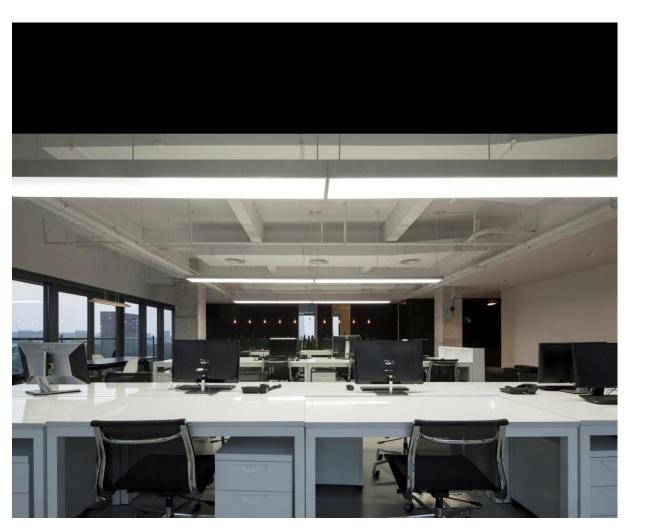

### LINEAR LIGHT SERIES

► CL-5665XL100-WWW

Product ingenuity design, can achieve seamless gap between the lamp body and lamp body splicing, 110v can be spliced 10 meters, 220V can be spliced 15-20 meters; The new light effect design has a larger light emitting area, uniform light exit surface, no spot, and better comfort; More than 20% higher light efficiency than traditional designs; Power will not shake, good heat dissipation, easy installation; The lamp body adopts aerospace aluminum with high thermal conductivity, which has good thermal conductivity and provides guarantee for long-term operation of the lamp; Can be widely used in commercial and home lighting, such as hotels, restaurants, shopping malls.



















## Stylish atmosphere design

Home decoration lighting line lamp



### **Different CCT optional**

Line lights can be divided into warm white, white, and white commercial colors. Customize color temperature according to your own needs.





## Seamless stitching

Innovative seamless design, such as a whole to achieve the optical effect.







## **Energy saving**

Energy saving more environmentally friendly



#### Long lifespan



Ordinary incandescent lamp available 1000 hours, ordinary energy-saving lamps 8000 hours, LED lights is 50,000 - 100,000 hours.

### Luminous efficiency



The same wattage is 2.5 times the brightness of energy-saving lamps 7 times the incandescent lamp.

### Energy consumption contrast



LED lamp energy-saving white than 90%, energy saving than ordinary 70