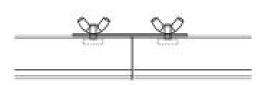

Place connector at the right position

Put the connecting sheet through the 2 outside sliders of 4.

Tighten the screws

Hanging installation - drill holes for expansion bolt

Fixing light body, accessories and power wire