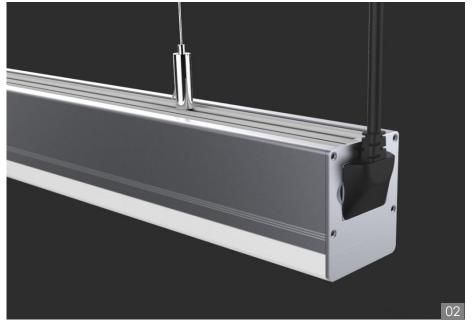

Place connector at the right position

Put the connecting sheet through the 2 outside sliders of 4.

Tighten the screws

Hanging installation - drill holes for expansion bolt

Fixing light body, accessories and power wire

After installation completed, please check if the safety cap on the other side(without electric wire) is installed, which is necessary for your satefy.