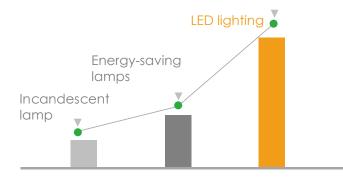

#### Long lifespan

Ordinary incandescent lamp available 1000 hours, ordinary energy-saving lamps 8000 hours, LED lights is 50,000 - 100,000 hours.

### Luminous efficiency

The same wattage is 2.5 times the brightness of energy-saving lamps 7 times the incandescent lamp.