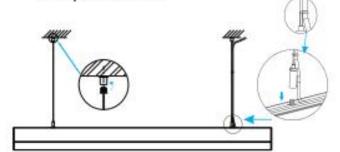

Place connector at the right position

Put the connecting sheet through the 2 outside sliders of 4.

Tighten the screws

Hanging installation - drill holes for expansion bolt

Fixing light body, accessories and power wire

After installation completed, please check if the safety cap on the other side(without electric wire) is installed, which is necessary for your satefy.