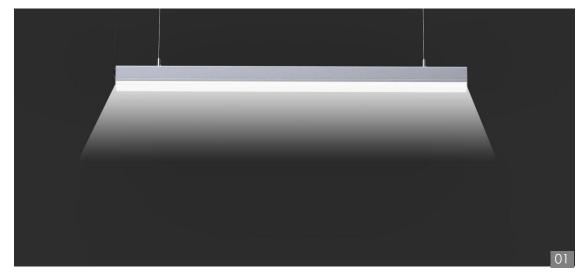

| IP40 | 80  | 0.9 | -20~+45°C           |



Place connector at the right position



Put the connecting sheet through the 2 outside sliders of 4.



Tighten the screws

Hanging installation - drill holes for expansion bolt



Fixing light body, accessories and power wire



After installation completed, please check if the safety cap on the other side(without electric wire) is installed, which is necessary for your satefy.



## Package information:



| Туре                 | Item NO.          | Inner size    | Carton size     | QTY    | GW   | NW   |
|----------------------|-------------------|---------------|-----------------|--------|------|------|
| LINEAR LIGHT SERIE S | CL-5665XXL100-WWW | 1100x65x75 mm | 1280x320x175 mm | 10 PCS | 15kg | 12kg |

# Product scene display

























### Important notes

- A catalogue is not a substitute for a user manual. The installation illustrations above are for reference only.
- Always follow the instructions in the provided user manual.
- Cut only on the cut marks provided on the fixture housing.
- When applying linear solutions to a channel make certain to use anappropriate silicone adhesive between the base of the channel profile and the fixture housing to eliminate stretching over time.



For more information about oursmart low voltage LED series or any other CL Lighting product, please get in touch:



+86-755-27643784 | 36959611



+86-755-27655433



cl@banqcn.com



www.cl-light.com

SHENZHEN CL LIGHTING TECHNOLOGY CO.,LTD
Address:4F Bldg. B 3rd Indl. Area Shiyan Bao'an Shenzhen China 518101