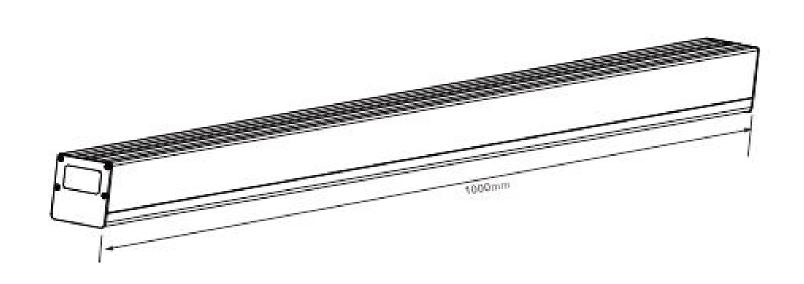

### LINEAR LIGHT SERIES

► CL-5665XL100-WWW

Product ingenuity design, can achieve seamless gap between the lamp body and lamp body splicing, 110v can be spliced 10 meters, 220V can be spliced 15-20 meters; The new light effect design has a larger light emitting area, uniform light exit surface, no spot, and better comfort; More than 20% higher light efficiency than traditional designs; Power will not shake, good heat dissipation, easy installation; The lamp body adopts aerospace aluminum with high thermal conductivity, which has good thermal conductivity and provides guarantee for long-term operation of the lamp; Can be widely used in commercial and home lighting, such as hotels, restaurants, shopping malls.