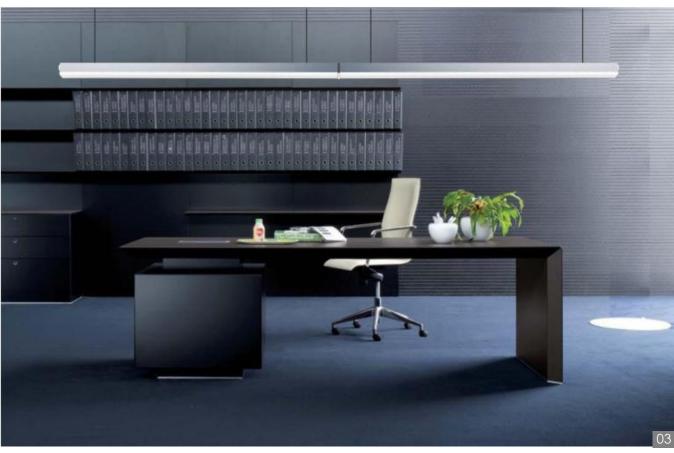

IP40 | 80  | 0.9 | -20~+45°C           |



Place connector at the right position



Put the connecting sheet through the 2 outside sliders of 4.



Tighten the screws

Hanging installation - drill holes for expansion bolt



Fixing light body, accessories and power wire



After installation completed, please check if the safety cap on the other side(without electric wire) is installed, which is necessary for your satefy.



## Package information:



| Туре                 | Item NO.          | Inner size    | Carton size     | QTY    | GW   | NW   |
|----------------------|-------------------|---------------|-----------------|--------|------|------|
| LINEAR LIGHT SERIE S | CL-5665XXL100-WWW | 1100x65x75 mm | 1280x320x175 mm | 10 PCS | 15kg | 12kg |

# Product scene display

























### Important notes

- A catalogue is not a substitute for a user manual. The installation illustrations above are for reference only.
- Always follow the instructions in the provided user manual.
- Cut only on the cut marks provided on the fixture housing.
- When applying linear solutions to a channel make certain to use anappropriate silicone adhesive between the base of the channel profile and the fixture housing to eliminate stretching over time.



For more information about oursmart low voltage LED series or any other CL Lighting product, please get in touch:



+86-755-27643784 | 36959611



+86-755-27655433



cl@banqcn.com



www.cl-light.com

SHENZHEN CL LIGHTING TECHNOLOGY CO.,LTD
Address:4F Bldg. B 3rd Indl. Area Shiyan Bao'an Shenzhen China 518101