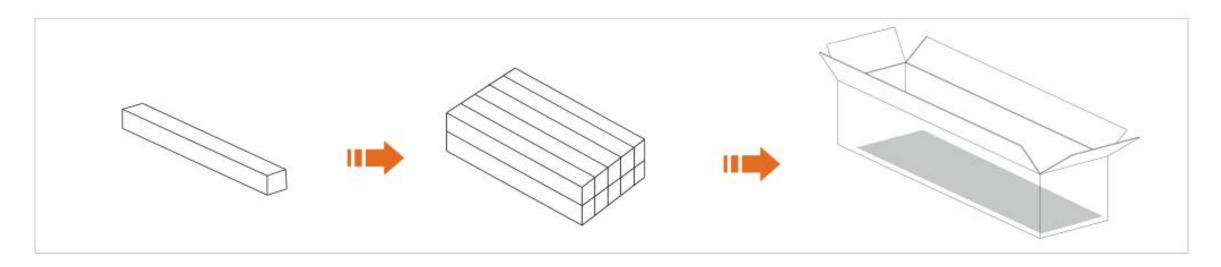

## Package information:

| Туре                 | Item NO.          | Inner size    | Carton size     | QTY    | GW   | NW   |
|----------------------|-------------------|---------------|-----------------|--------|------|------|
| LINEAR LIGHT SERIE S | CL-5665XXL100-WWW | 1100x65x75 mm | 1280x320x175 mm | 10 PCS | 15kg | 12kg |