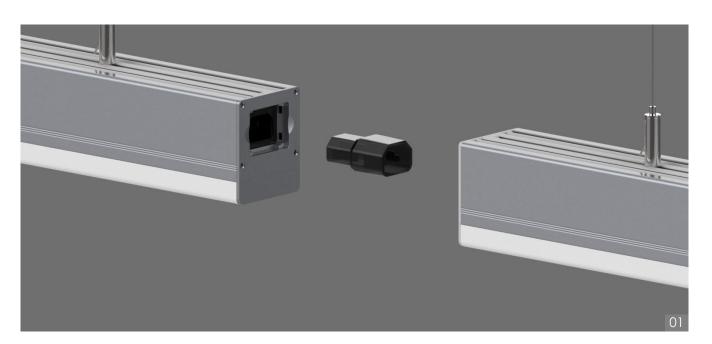

Place connector at the right position

Put the connecting sheet through the 2 outside sliders of 4.

Tighten the screws

Hanging installation - drill holes for expansion bolt

Fixing light body, accessories and power wire