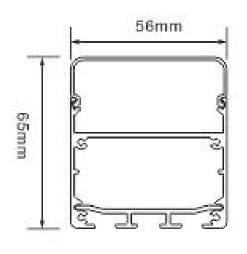

### Energy consumption contrast

LED lamp energy-saving white than 90%, energy saving than ordinary 70%

Product size: