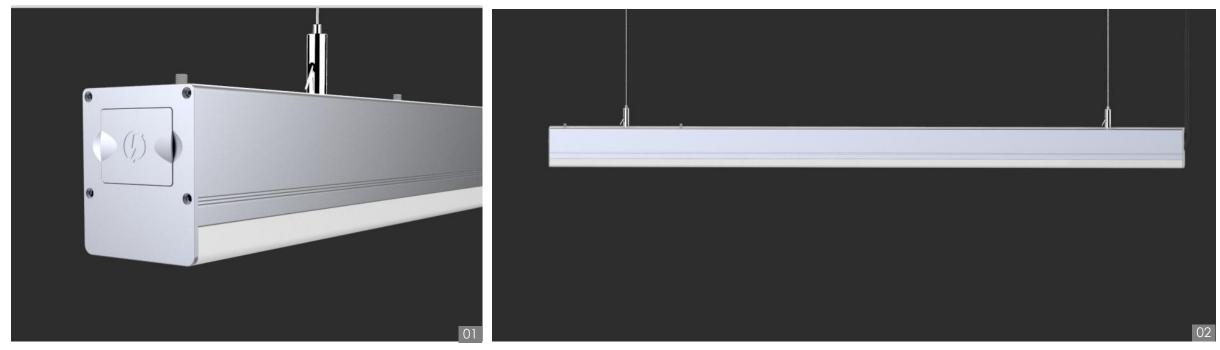

### LINEAR LIGHT SERIES

► CL-5665XL100-WWW

Product ingenuity design, can achieve seamless gap between the lamp body and lamp body splicing, 110v can be spliced 10 meters, 220V can be spliced 15-20 meters; The new light effect design has a larger light emitting area, uniform light exit surface, no spot, and better comfort; More than 20% higher light efficiency than traditional designs; Power will not shake, good heat dissipation, easy installation; The lamp body adopts aerospace aluminum with high thermal conductivity, which has good thermal conductivity and provides guarantee for long-term operation of the lamp; Can be widely used in commercial and home lighting, such as hotels, restaurants, shopping malls.

## Seamless stitching

Innovative seamless design, such as a whole to achieve the optical effect.