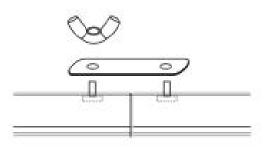

Place connector at the right position

Put the connecting sheet through the 2 outside sliders of 4.

Tighten the screws

Hanging installation - drill holes for expansion bolt

Fixing light body, accessories and power wire