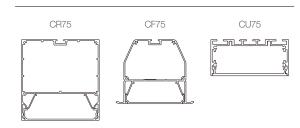

## PERFORMANCE AT

| SERIES | LENGTH       | COMBINATION | LED CCT | VOLTAGE               | BEAM AGLE | LAMP BODY COLOR | DIMMING |
|--------|--------------|-------------|---------|-----------------------|-----------|-----------------|---------|
| C75    | 1m/1.2m/1.5m | CR75        | 3000K   | 100-277V              | CR75 110° | Silver          | DALI    |
|        | Customizable | CF75        | 4000K   | Universal 220V - 240V | CF75 110° |                 |         |
|        |              | CU75        | 6000K   |                       | CU75 110° |                 |         |
|        |              |             |         |                       |           |                 |         |
|        |              |             |         |                       |           |                 |         |
|        |              |             |         |                       |           |                 |         |