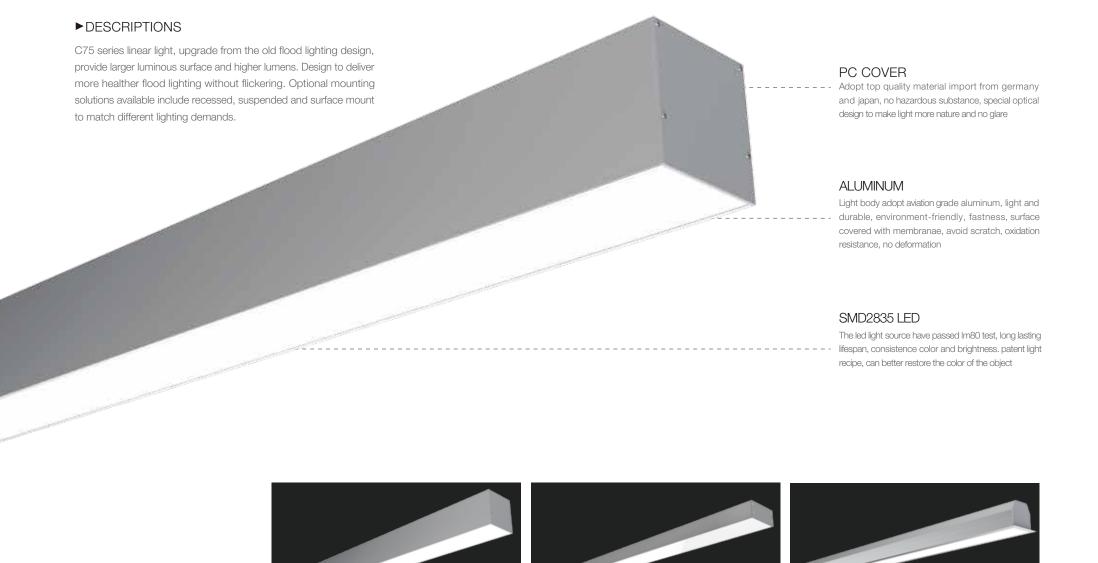

## PERFORMANCE AT

| SERIES | LENGTH       | COMBINATION | LED CCT | VOLTAGE               | BEAM AGLE | LAMP BODY COLOR | DIMMING |
|--------|--------------|-------------|---------|-----------------------|-----------|-----------------|---------|
| C75    | 1m/1.2m/1.5m | CR75        | 3000K   | 100-277V              | CR75 110° | Silver          | DALI    |
|        | Customizable | CF75        | 4000K   | Universal 220V - 240V | CF75 110° |                 |         |
|        |              | CU75        | 6000K   |                       | CU75 110° |                 |         |
|        |              |             |         |                       |           |                 |         |
|        |              |             |         |                       |           |                 |         |
|        |              |             |         |                       |           |                 |         |