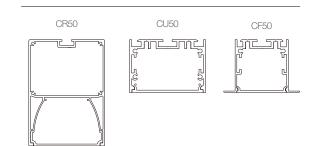

# PERFORMANCE AT

| SERIES | LENGTH       | COMBINATION | LED CCT | VOLTAGE               | BEAM AGLE | LAMP BODY COLOR | DIMMING |
|--------|--------------|-------------|---------|-----------------------|-----------|-----------------|---------|
| C50    | 1m/1.2m/1.5m | CR50        | 3000K   | 100-277V              | CR50 100° | Silver          | DALI    |
|        | Customizable | CU50        | 4000K   | Universal 200V - 240V | CU50 100° |                 |         |
|        |              | CF50        | 6000K   |                       | CF50 100° |                 |         |
|        |              |             |         |                       |           |                 |         |
|        |              |             |         |                       |           |                 |         |
|        |              |             |         |                       |           |                 |         |